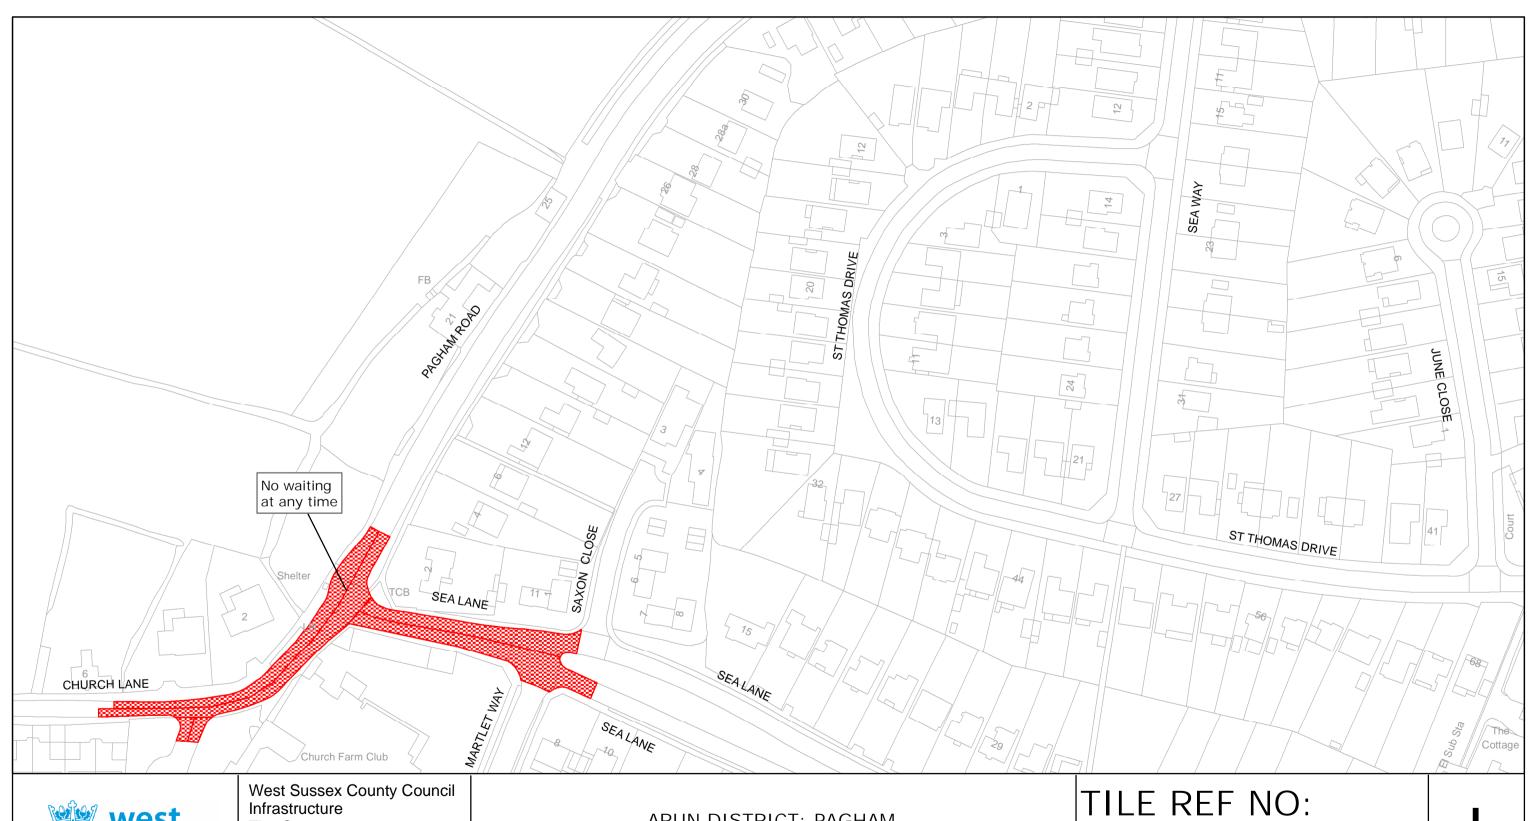

Unauthorised reproduction infringes Crown copyright and may lead to prosecution or civil proceedings West Sussex County Council Licence No. 100023447

ARUN DISTRICT: PAGHAM

WAITING RESTRICTIONS

SHEET ISSUE NO 2

ARUN DISTRICT: PAGHAM WAITING RESTRICTIONS

SZ8998NWN

SHEET ISSUE NO 1

SHEET ACTIVE FROM - 17/09/2010

SCALE: 1:1250 at A3 size

ARUN DISTRICT: PAGHAM

WAITING RESTRICTIONS

TILE REF NO: SZ8998NWS