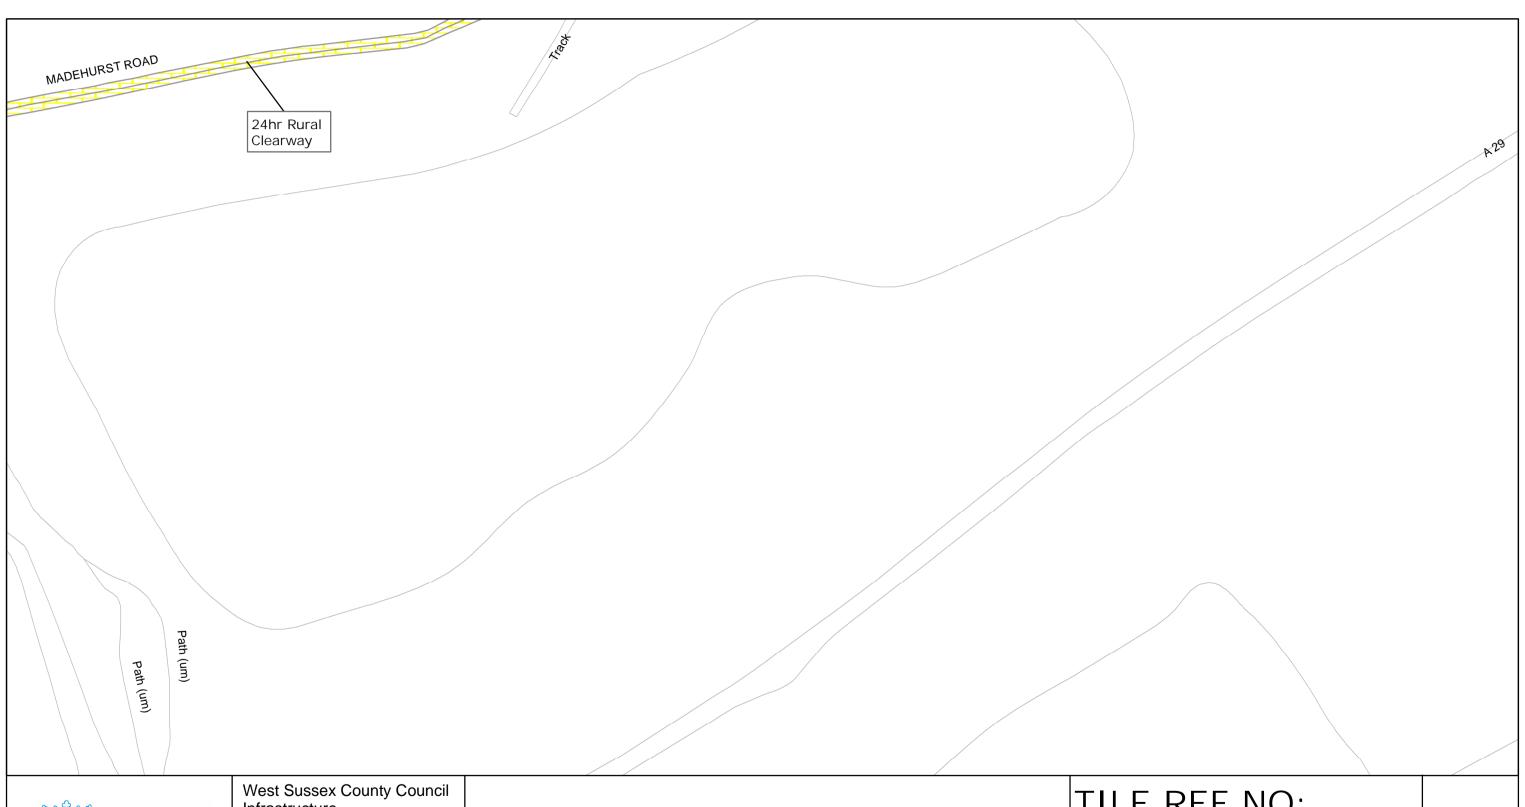

ARUN DISTRICT: BOGNOR REGIS AND FELPHAM WAITING RESTRICTIONS

SZ9499NWS

SHEET ISSUE NO 2

SHEET ACTIVE FROM - 17/09/2010

The Grange Tower Street Chichester West Sussex

PO19 1RH

ARUN DISTRICT: HOUGHTON

WAITING RESTRICTIONS

ARUN DISTRICT: HOUGHTON AND MADEHURST

WAITING RESTRICTIONS

TILE REF NO: SU9910SWN

SHEET ISSUE NO 1

SHEET ACTIVE FROM - 17/09/2010

1:1250 at A3 size

ARUN DISTRICT: HOUGHTON

WAITING RESTRICTIONS