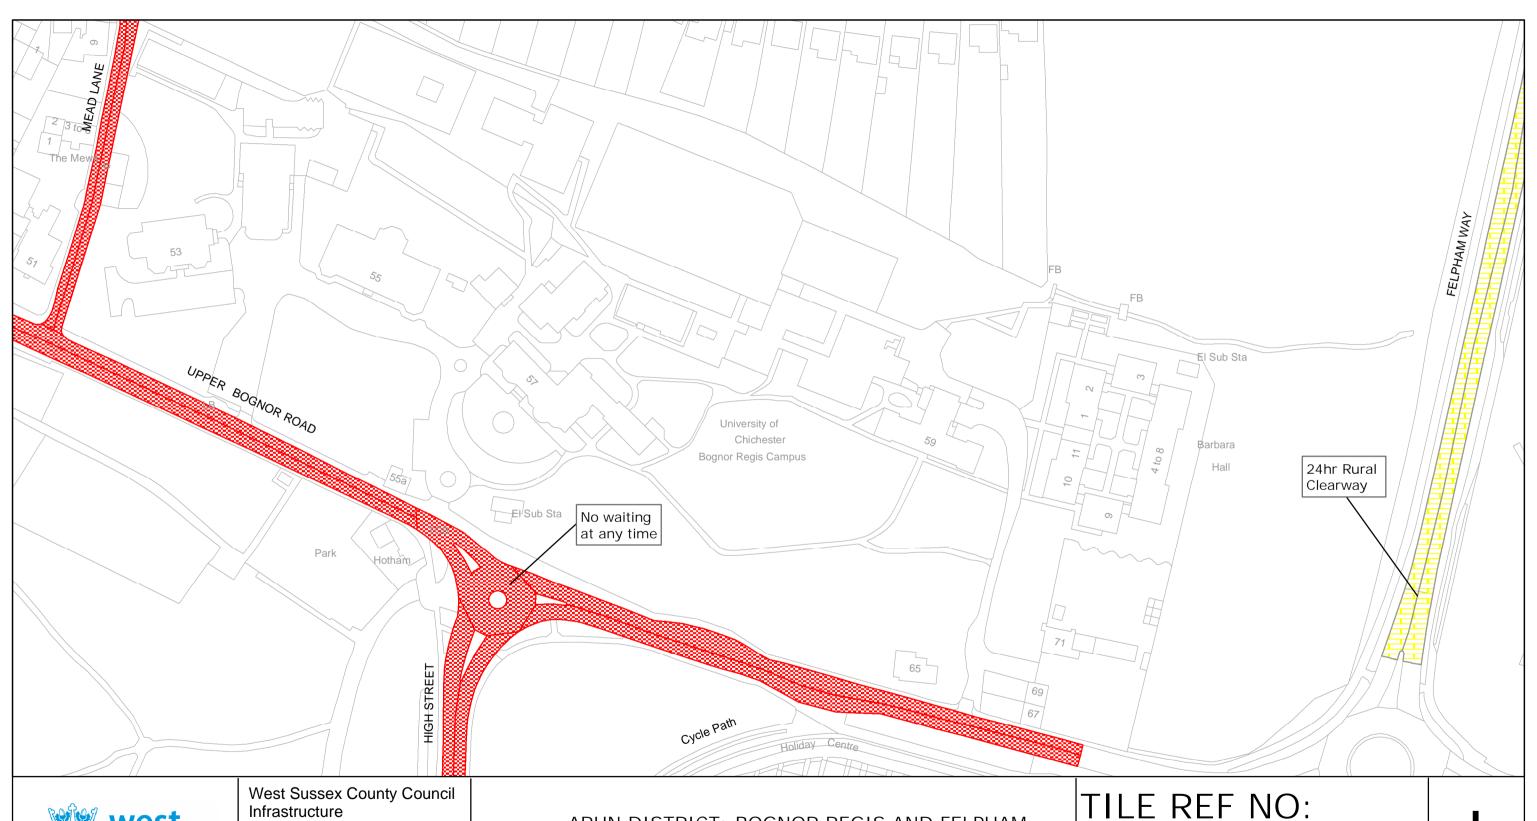

SHEET ISSUE NO 2

at A3 size

SHEET ACTIVE FROM - 17/09/2010

The Grange **Tower Street** Chichester West Sussex

PO19 1RH

ARUN DISTRICT: BOGNOR REGIS

WAITING RESTRICTIONS

Reproduced from or based upon 2009 Ordnance Survey mapping with permission of the Controller of HMSO (c) Crown Copyright reserved. Unauthorised reproduction infringes Crown copyright and may lead to prosecution or civil proceedings West Sussex County Council Licence No. 100023447 **SZ9399SEN** 

SHEET ISSUE NO 2

SHEET ACTIVE FROM - 17/09/2010

at A3 size

**Tower Street** Chichester West Sussex PO19 1RH

WAITING RESTRICTIONS

Reproduced from or based upon 2009 Ordnance Survey mapping with permission of the Controller of HMSO (c) Crown Copyright reserved.

Unauthorised reproduction infringes Crown copyright and may lead to prosecution or civil proceedings West Sussex County Council Licence No. 100023447

SHEET ISSUE NO 2

at A3 size

SHEET ACTIVE FROM - 17/09/2010

The Grange **Tower Street** Chichester West Sussex PO19 1RH

ARUN DISTRICT: BOGNOR REGIS

WAITING RESTRICTIONS

Reproduced from or based upon 2009 Ordnance Survey mapping with permission of the Controller of HMSO (c) Crown Copyright reserved. Unauthorised reproduction infringes Crown copyright and may lead to prosecution or civil proceedings West Sussex County Council Licence No. 100023447

#### SZ9399NWN

SHEET ISSUE NO 2

SHEET ACTIVE FROM - 17/09/2010

Reproduced from or based upon 2009 Ordnance Survey mapping with permission of the Controller of HMSO (c) Crown Copyright reserved.

Unauthorised reproduction infringes Crown copyright and may lead to prosecution or civil proceedings West Sussex County Council Licence No. 100023447