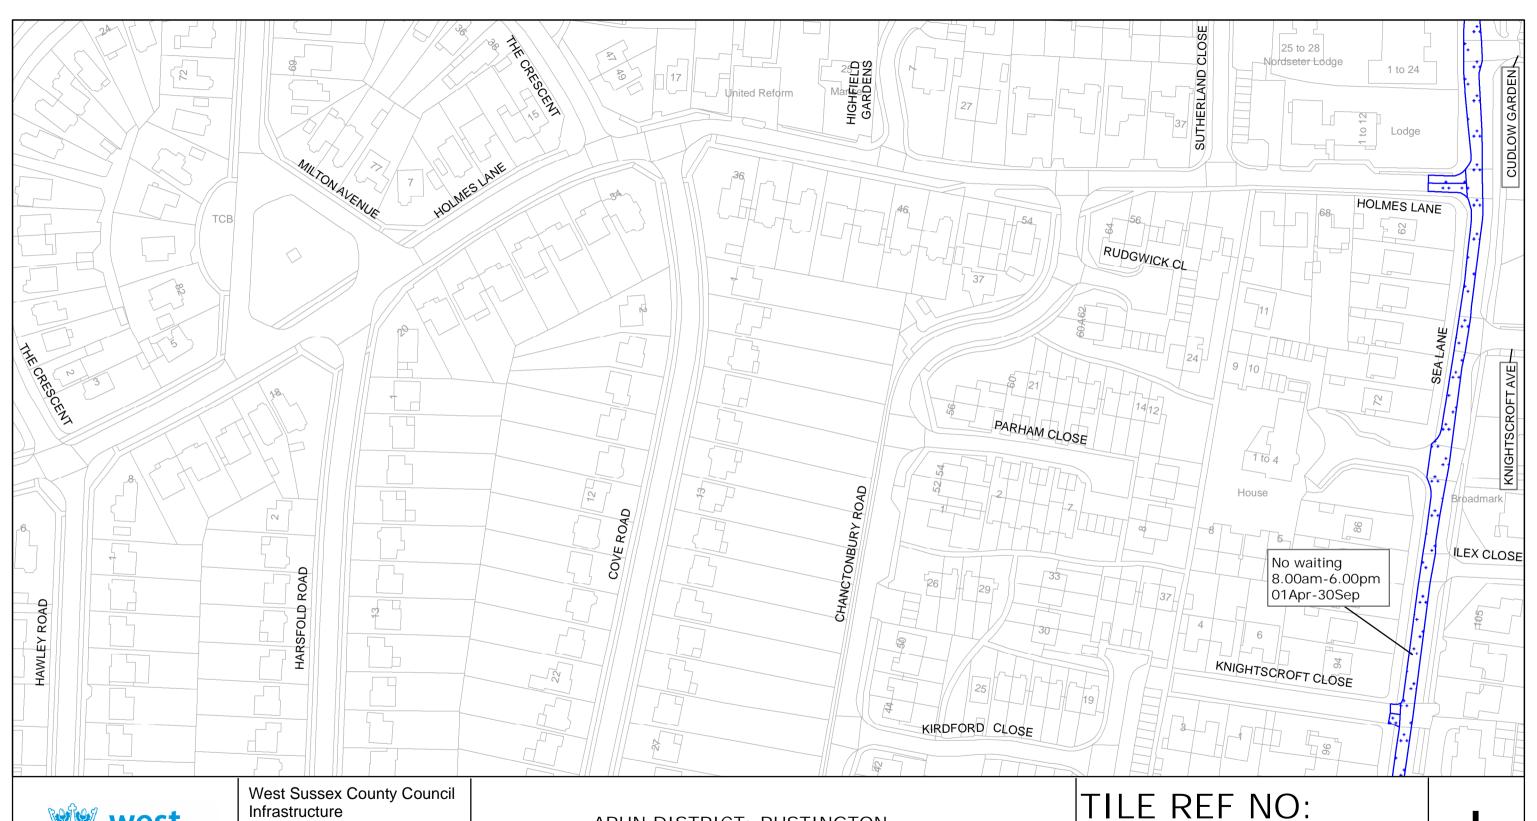

SHEET ISSUE NO 2

SHEET ACTIVE FROM - 17/09/2010

SCALE: 1:1250 at A3 size

ARUN DISTRICT: RUSTINGTON
WAITING RESTRICTIONS

Reproduced from or based upon 2009 Ordnance Survey mapping with permission of the Controller of HMSO (c) Crown Copyright reserved.

Unauthorised reproduction infringes Crown copyright and may lead to prosecution or civil proceedings West Sussex County Council Licence No. 100023447

TILE REF NO TQ0401NEN

SHEET ISSUE NO 2

SHEET ACTIVE FROM - 17/09/2010