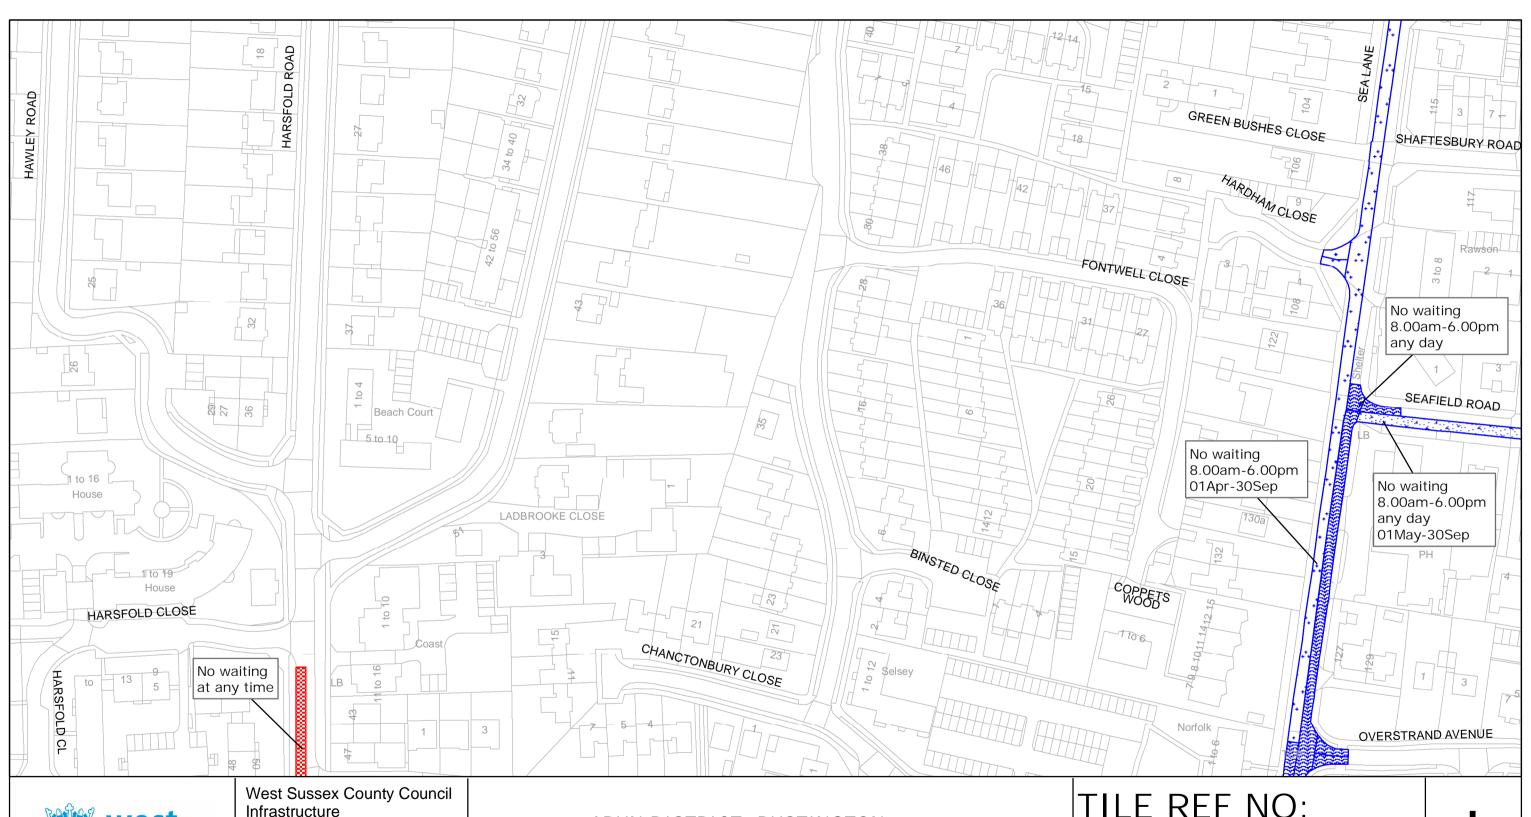

ARUN DISTRICT: RUSTINGTON

WAITING RESTRICTIONS

TILE REF NO: TQ0402SEN

SHEET ISSUE NO 2

SHEET ACTIVE FROM - 17/09/2010

Reproduced from or based upon 2009 Ordnance Survey mapping with permission of the Controller of HMSO (c) Crown Copyright reserved.

Unauthorised reproduction infringes Crown copyright and may lead to prosecution or civil proceedings West Sussex County Council Licence No. 100023447

ARUN DISTRICT: RUSTINGTON
WAITING RESTRICTIONS

TQ0402SES