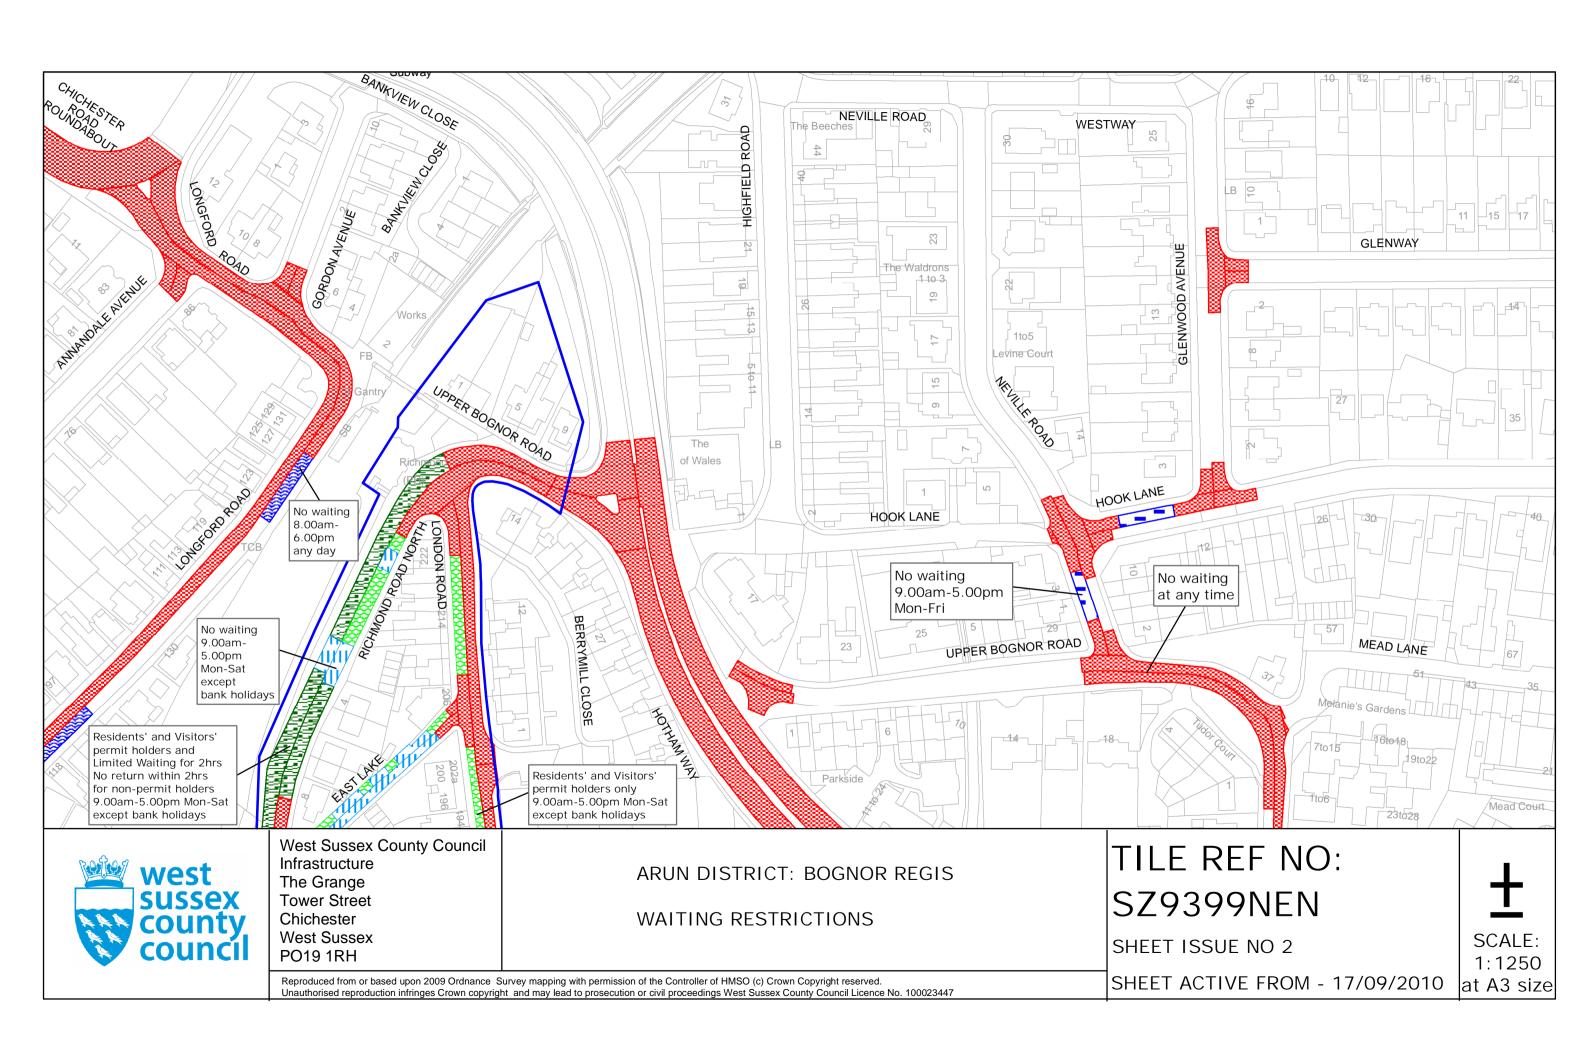

SHEET ISSUE NO 2

at A3 size

SHEET ACTIVE FROM - 17/09/2010

The Grange **Tower Street** Chichester West Sussex

PO19 1RH

ARUN DISTRICT: BOGNOR REGIS

WAITING RESTRICTIONS

Reproduced from or based upon 2009 Ordnance Survey mapping with permission of the Controller of HMSO (c) Crown Copyright reserved. Unauthorised reproduction infringes Crown copyright and may lead to prosecution or civil proceedings West Sussex County Council Licence No. 100023447 **SZ9399SEN** 

The Grange **Tower Street** Chichester West Sussex PO19 1RH

ARUN DISTRICT: BOGNOR REGIS

WAITING RESTRICTIONS

Reproduced from or based upon 2009 Ordnance Survey mapping with permission of the Controller of HMSO (c) Crown Copyright reserved. Unauthorised reproduction infringes Crown copyright and may lead to prosecution or civil proceedings West Sussex County Council Licence No. 100023447

#### SZ9399NWN

SHEET ISSUE NO 2

SHEET ACTIVE FROM - 17/09/2010

Reproduced from or based upon 2009 Ordnance Survey mapping with permission of the Controller of HMSO (c) Crown Copyright reserved.

Unauthorised reproduction infringes Crown copyright and may lead to prosecution or civil proceedings West Sussex County Council Licence No. 100023447