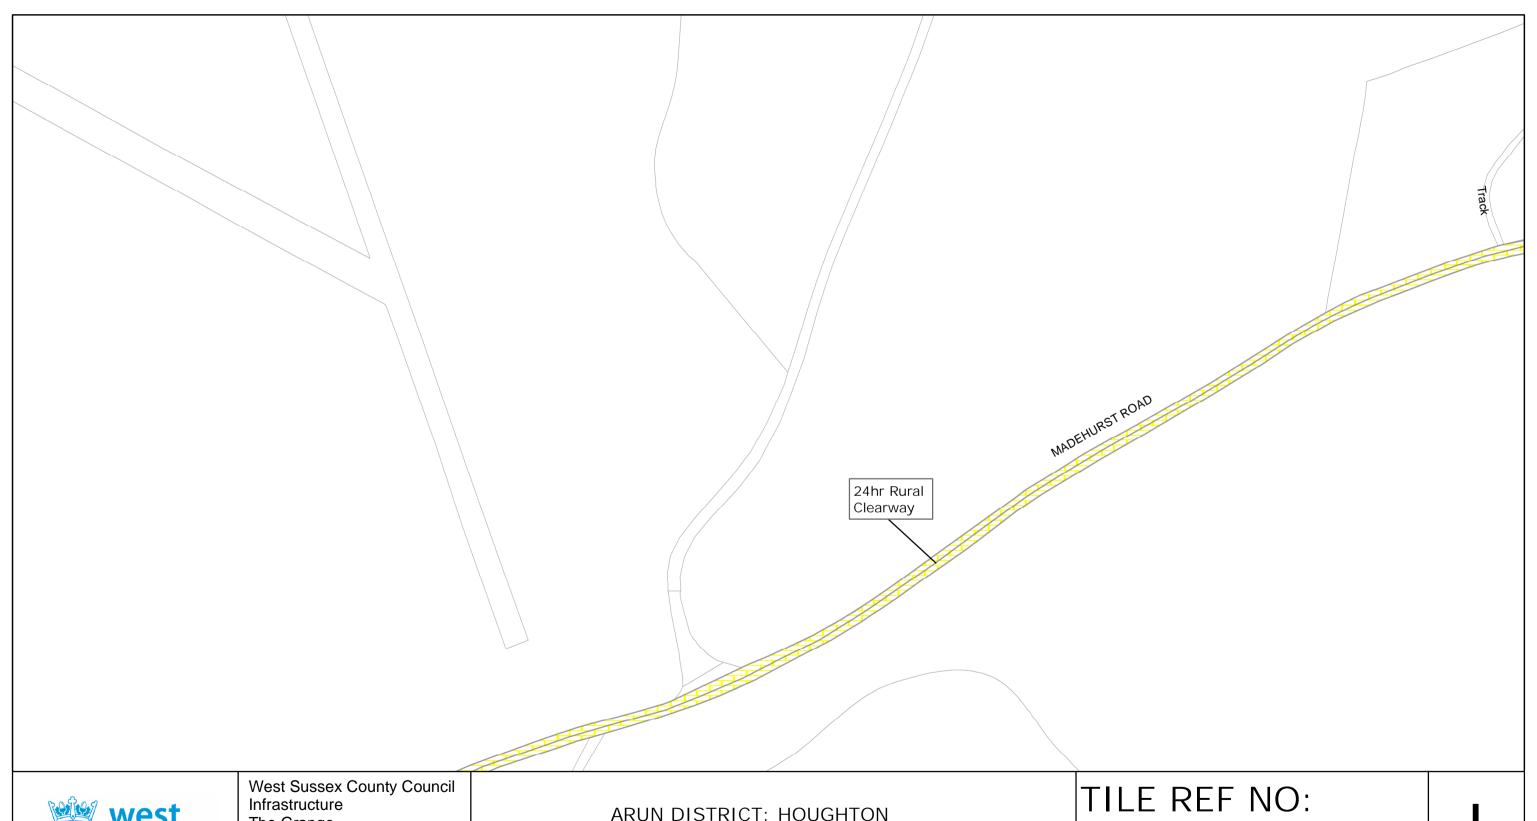

ARUN DISTRICT: BOGNOR REGIS AND FELPHAM WAITING RESTRICTIONS

SZ9499NWS

SHEET ISSUE NO 2

SHEET ACTIVE FROM - 17/09/2010

The Grange Tower Street Chichester West Sussex

PO19 1RH

ARUN DISTRICT: HOUGHTON

WAITING RESTRICTIONS

ARUN DISTRICT: HOUGHTON AND MADEHURST

WAITING RESTRICTIONS

TILE REF NO: SU9910SWN

SHEET ISSUE NO 1

SHEET ACTIVE FROM - 17/09/2010

1:1250 at A3 size

ARUN DISTRICT: HOUGHTON

WAITING RESTRICTIONS