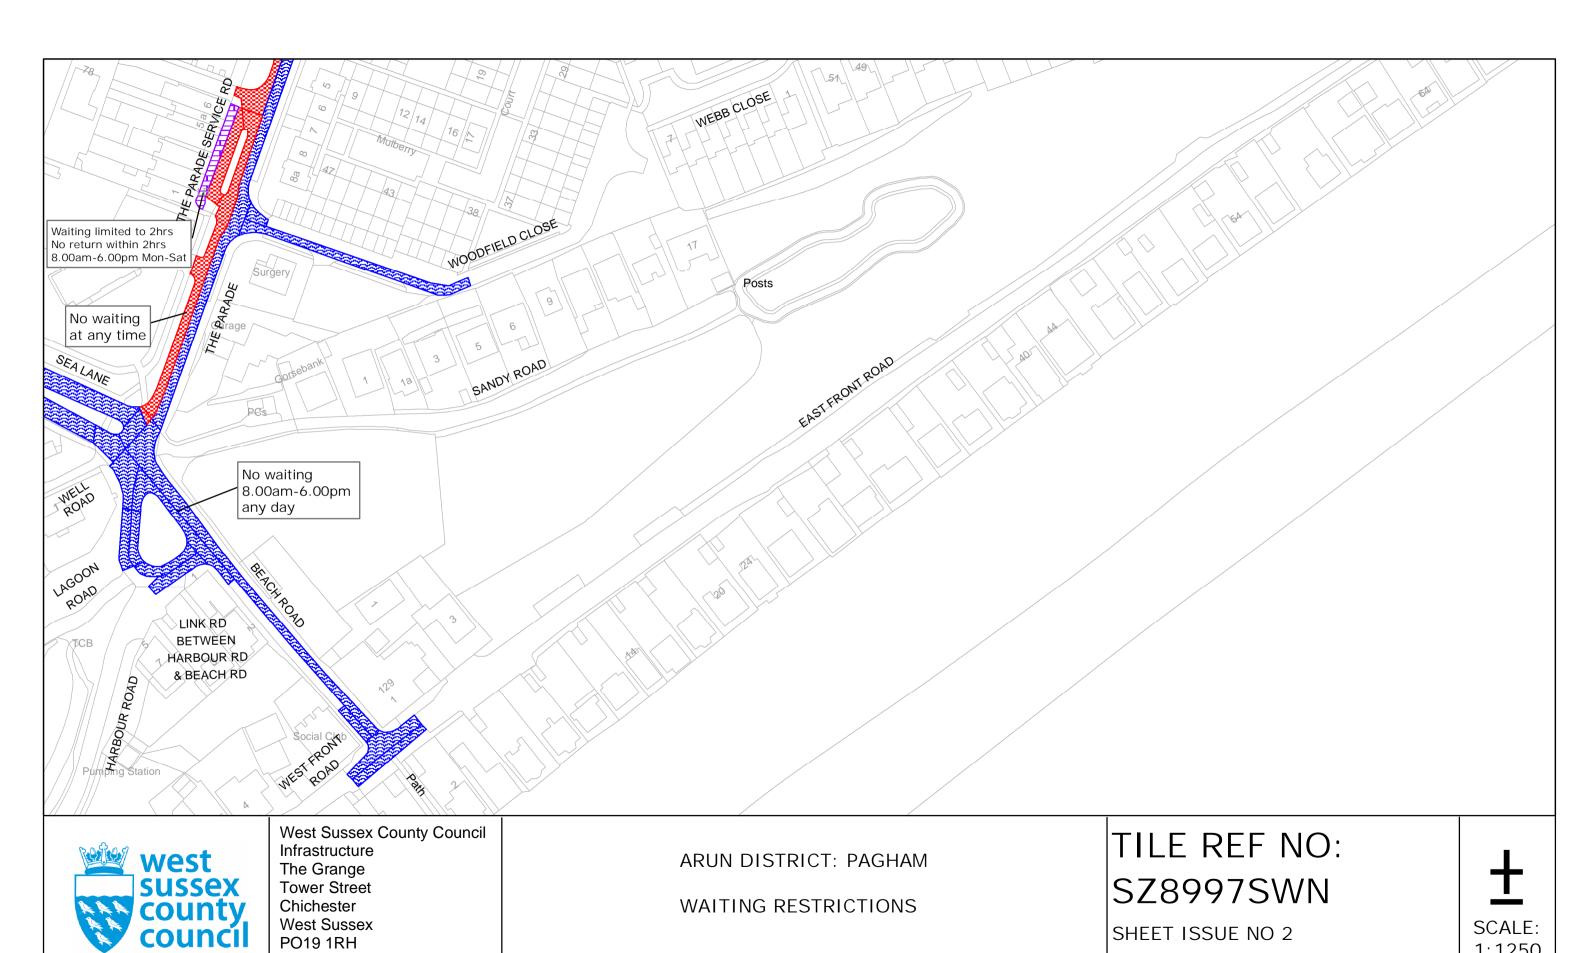

Unauthorised reproduction infringes Crown copyright and may lead to prosecution or civil proceedings West Sussex County Council Licence No. 100023447

ARUN DISTRICT: PAGHAM

WAITING RESTRICTIONS

SHEET ISSUE NO 2

ARUN DISTRICT: PAGHAM WAITING RESTRICTIONS

SZ8998NWN

SHEET ISSUE NO 1

SHEET ACTIVE FROM - 17/09/2010

SCALE: 1:1250 at A3 size

ARUN DISTRICT: PAGHAM

WAITING RESTRICTIONS

TILE REF NO: SZ8998NWS