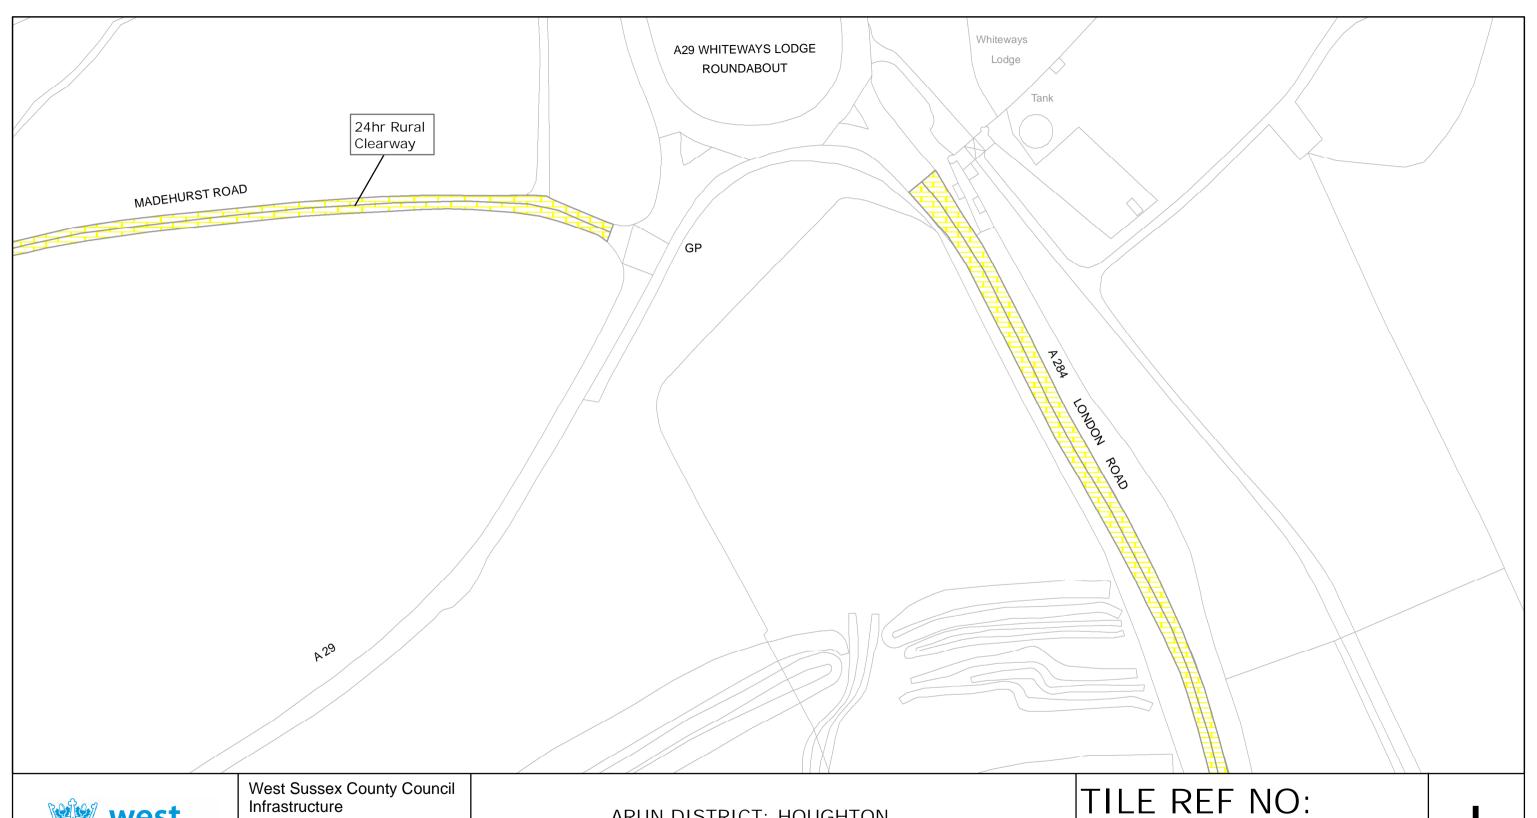

ARUN DISTRICT: HOUGHTON AND MADEHURST

WAITING RESTRICTIONS

TILE REF NO: SU9910SWN

SHEET ISSUE NO 1

SHEET ACTIVE FROM - 17/09/2010

1:1250 at A3 size

ARUN DISTRICT: HOUGHTON

WAITING RESTRICTIONS

1:1250 at A3 size

ARUN DISTRICT: HOUGHTON AND MADEHURST

WAITING RESTRICTIONS

TILE REF NO: SU9910SWN

SHEET ISSUE NO 1

SHEET ACTIVE FROM - 17/09/2010

1:1250 at A3 size

Reproduced from or based upon 2009 Ordnance Survey mapping with permission of the Controller of HMSO (c) Crown Copyright reserved.