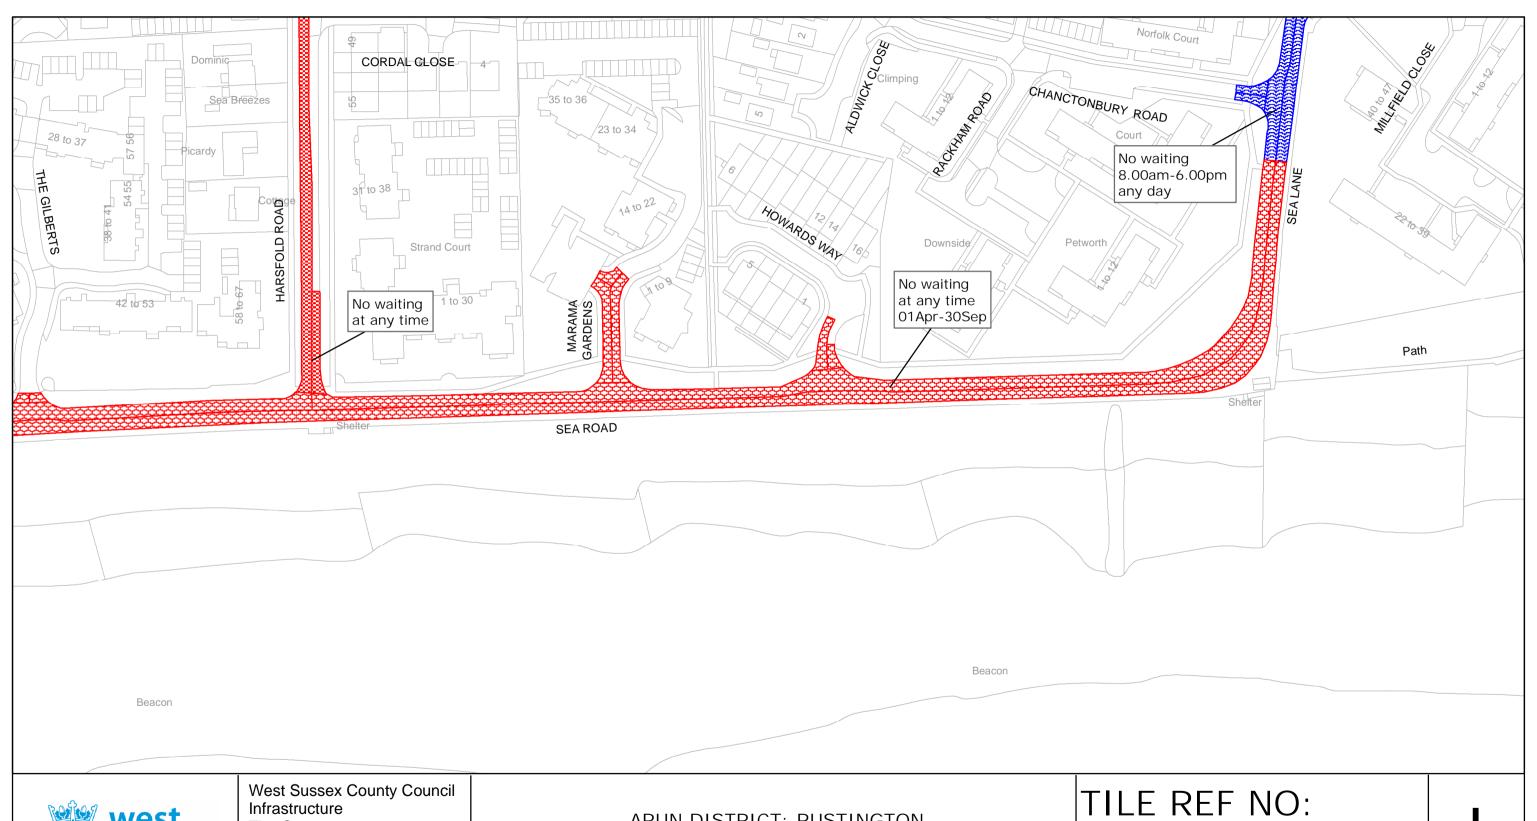

ARUN DISTRICT: RUSTINGTON

WAITING RESTRICTIONS

TILE REF NO: TQ0502NEN

SHEET ISSUE NO 2

SHEET ACTIVE FROM - 17/09/2010

**Tower Street** Chichester West Sussex PO19 1RH

WAITING RESTRICTIONS

Reproduced from or based upon 2009 Ordnance Survey mapping with permission of the Controller of HMSO (c) Crown Copyright reserved. Unauthorised reproduction infringes Crown copyright and may lead to prosecution or civil proceedings West Sussex County Council Licence No. 100023447

# TQ0502NWS

SHEET ISSUE NO 2

SHEET ACTIVE FROM - 17/09/2010

ARUN DISTRICT: RUSTINGTON

WAITING RESTRICTIONS

TQ0502SWS

SHEET ISSUE NO 2

SHEET ACTIVE FROM - 17/09/2010