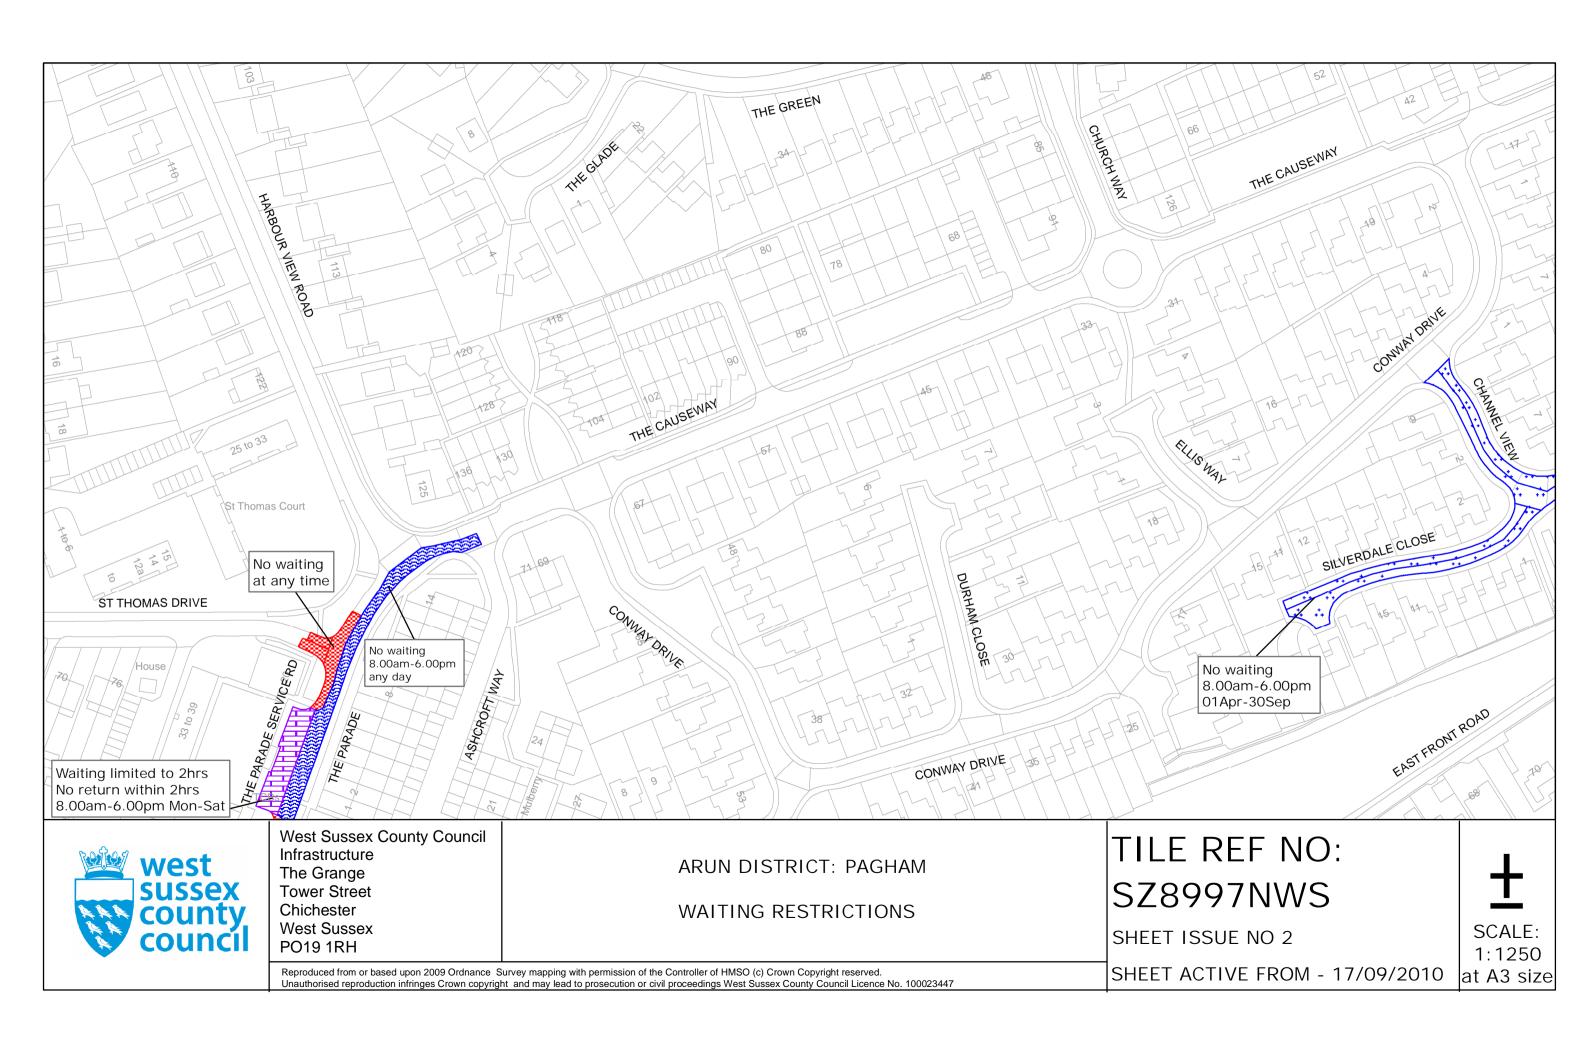

Unauthorised reproduction infringes Crown copyright and may lead to prosecution or civil proceedings West Sussex County Council Licence No. 100023447

ARUN DISTRICT: PAGHAM

WAITING RESTRICTIONS

SHEET ISSUE NO 2

SZ8897NES

SHEET ACTIVE FROM - 17/09/2010

Reproduced from or based upon 2009 Ordnance Survey mapping with permission of the Controller of HMSO (c) Crown Copyright reserved.

Unauthorised reproduction infringes Crown copyright and may lead to prosecution or civil proceedings West Sussex County Council Licence No. 100023447

PO19 1RH

ARUN DISTRICT: PAGHAM

WAITING RESTRICTIONS

TILE REF NO: SZ8997NES

SHEET ISSUE NO 2

SHEET ACTIVE FROM - 17/09/2010

1:1250

at A3 size