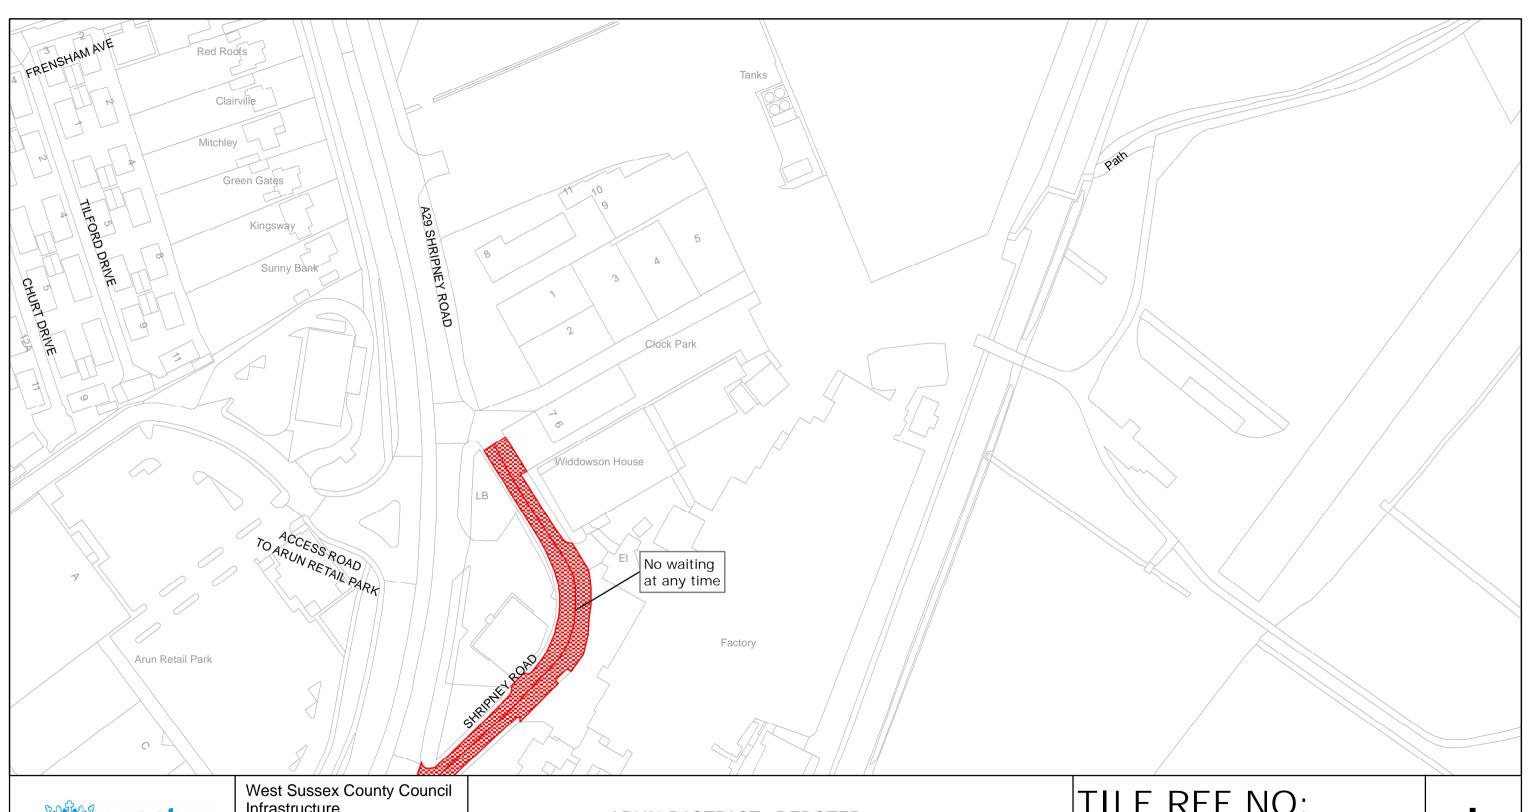

ARUN DISTRICT: BOGNOR REGIS AND FELPHAM WAITING RESTRICTIONS

SZ9499NWS

SHEET ISSUE NO 2

SHEET ACTIVE FROM - 17/09/2010

ARUN DISTRICT: EASTERGATE

WAITING RESTRICTIONS

TILE REF NO SU9406NEN

SHEET ISSUE NO 1

ARUN DISTRICT: BOGNOR REGIS AND FELPHAM WAITING RESTRICTIONS

SZ9499NWS

SHEET ISSUE NO 2

SHEET ACTIVE FROM - 17/09/2010

The Grange Tower Street Chichester West Sussex

PO19 1RH

ARUN DISTRICT: HOUGHTON

WAITING RESTRICTIONS