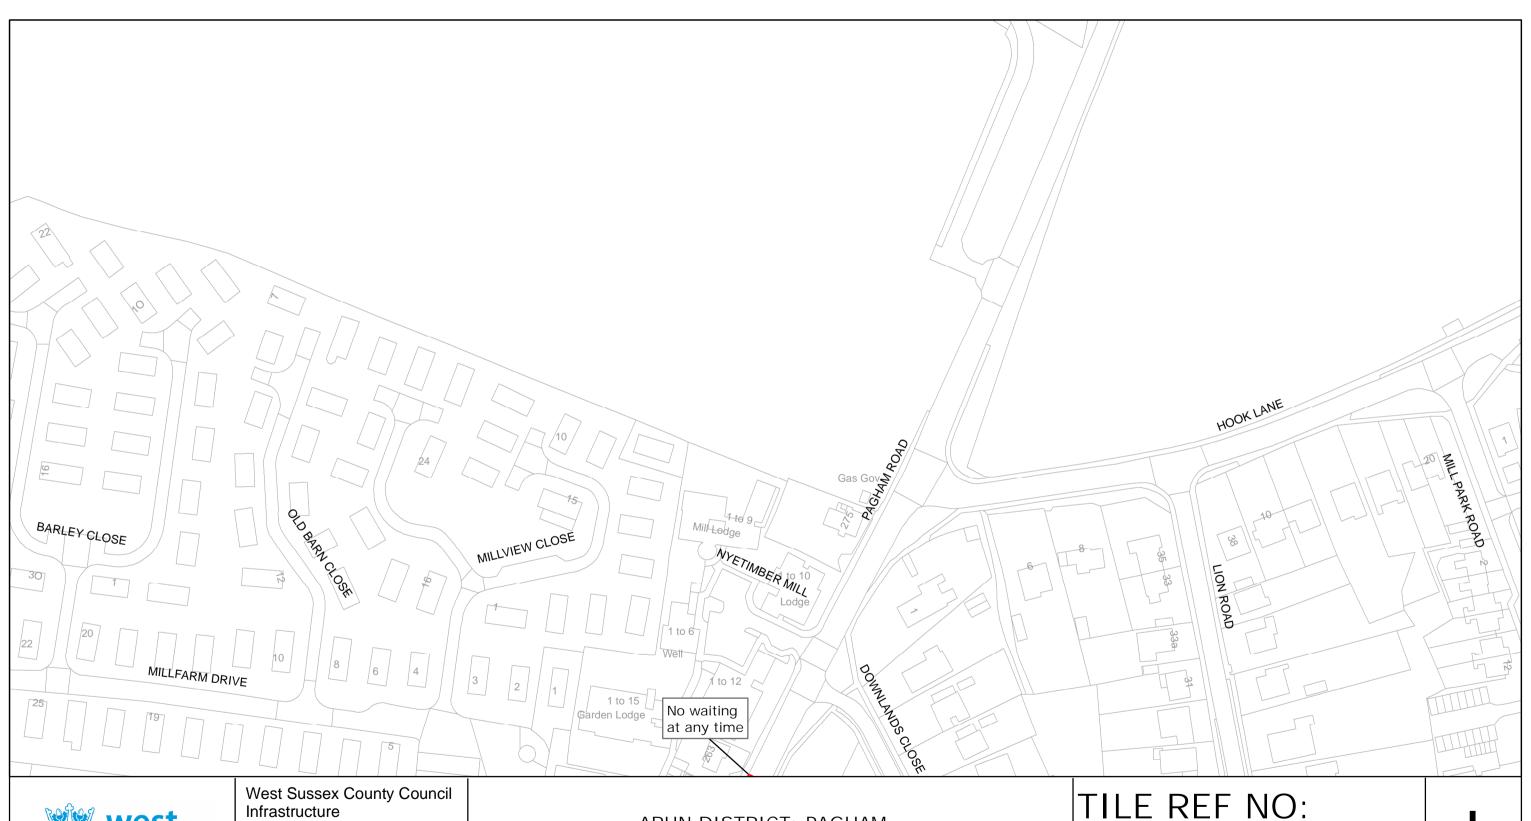

Unauthorised reproduction infringes Crown copyright and may lead to prosecution or civil proceedings West Sussex County Council Licence No. 100023447

ARUN DISTRICT: PAGHAM

WAITING RESTRICTIONS

SHEET ISSUE NO 2

ARUN DISTRICT: PAGHAM WAITING RESTRICTIONS

SZ8998NWN

SHEET ISSUE NO 1

SHEET ACTIVE FROM - 17/09/2010

SCALE: 1:1250 at A3 size

ARUN DISTRICT: PAGHAM

WAITING RESTRICTIONS

TILE REF NO: SZ8998NWS