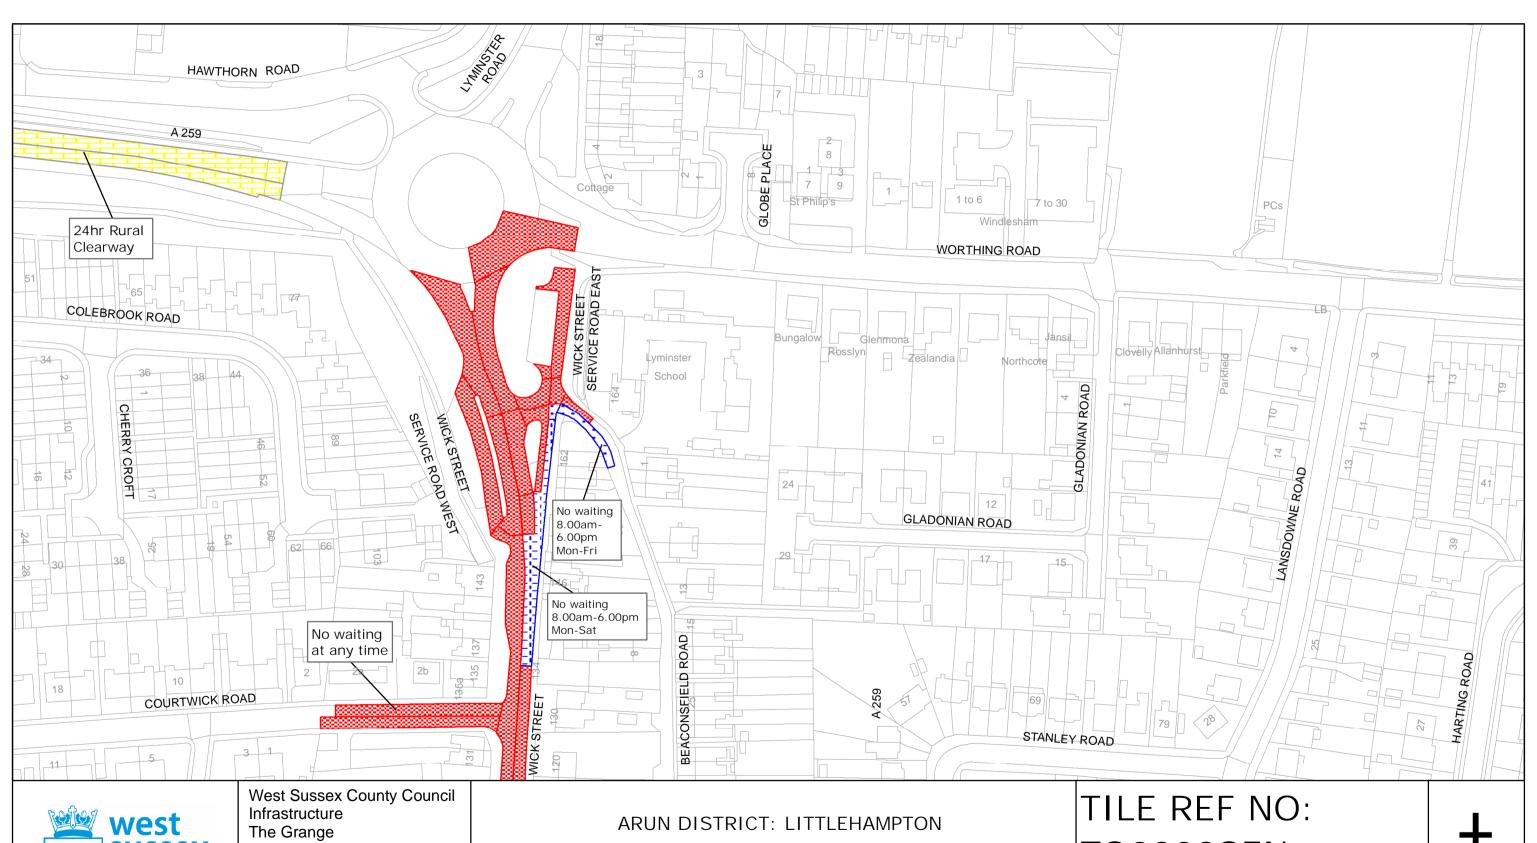

ARUN DISTRICT: BOGNOR REGIS AND FELPHAM WAITING RESTRICTIONS

SZ9499NWS

SHEET ISSUE NO 2

SHEET ACTIVE FROM - 17/09/2010

ARUN DISTRICT: EASTERGATE

WAITING RESTRICTIONS

TILE REF NO SU9406NEN

SHEET ISSUE NO 1