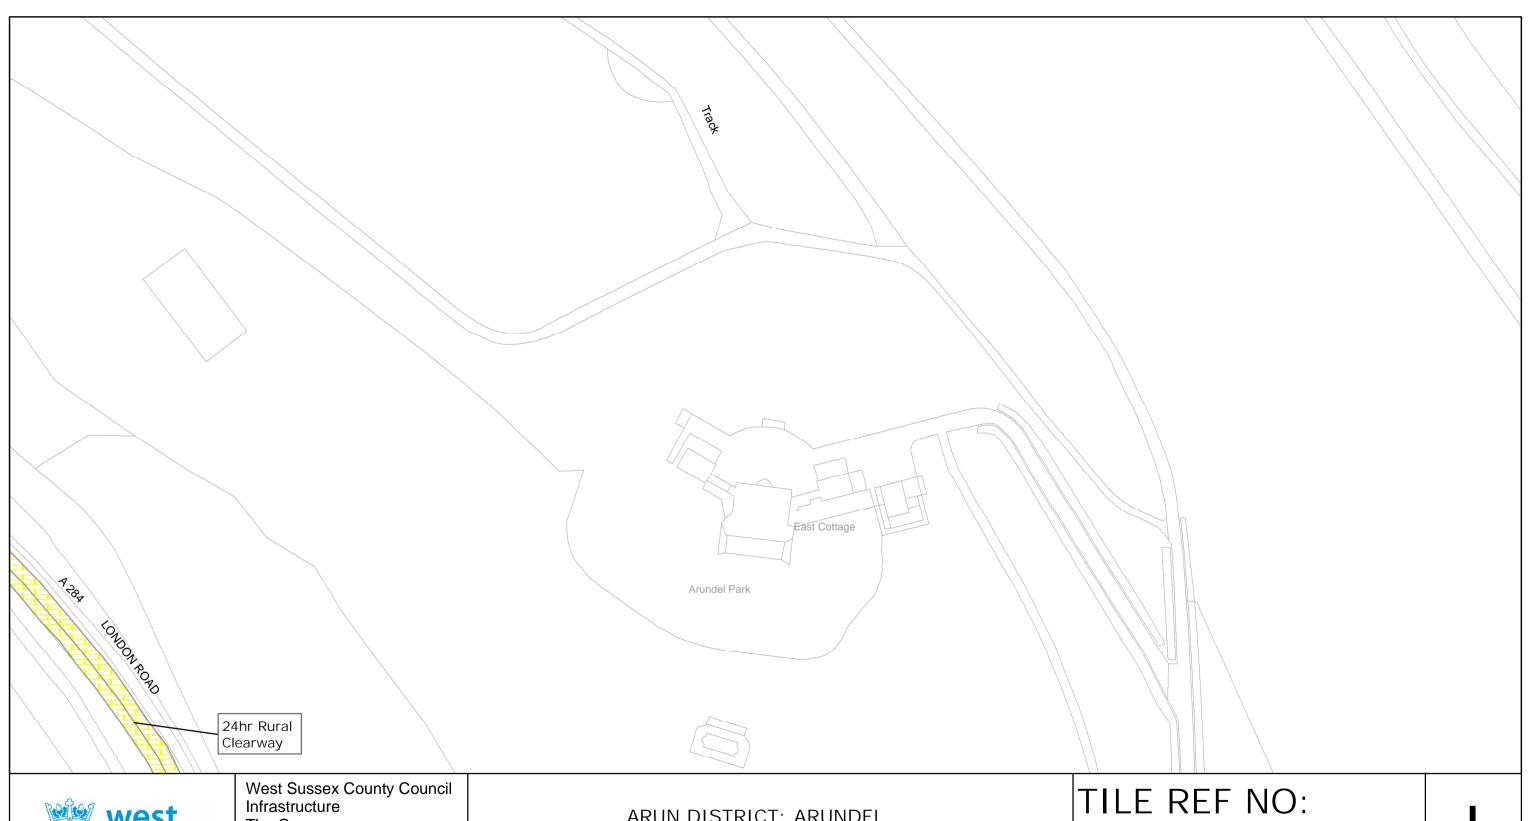

TILE REF NO: TQ0009SWN

SHEET ISSUE NO 2

at A3 size

SHEET ACTIVE FROM - 17/09/2010

1:1250

at A3 size

SHEET ACTIVE FROM - 17/09/2010

PO19 1RH

ARUN DISTRICT: ARUNDEL

WAITING RESTRICTIONS

Reproduced from or based upon 2009 Ordnance Survey mapping with permission of the Controller of HMSO (c) Crown Copyright reserved.

Unauthorised reproduction infringes Crown copyright and may lead to prosecution or civil proceedings West Sussex County Council Licence No. 100023447