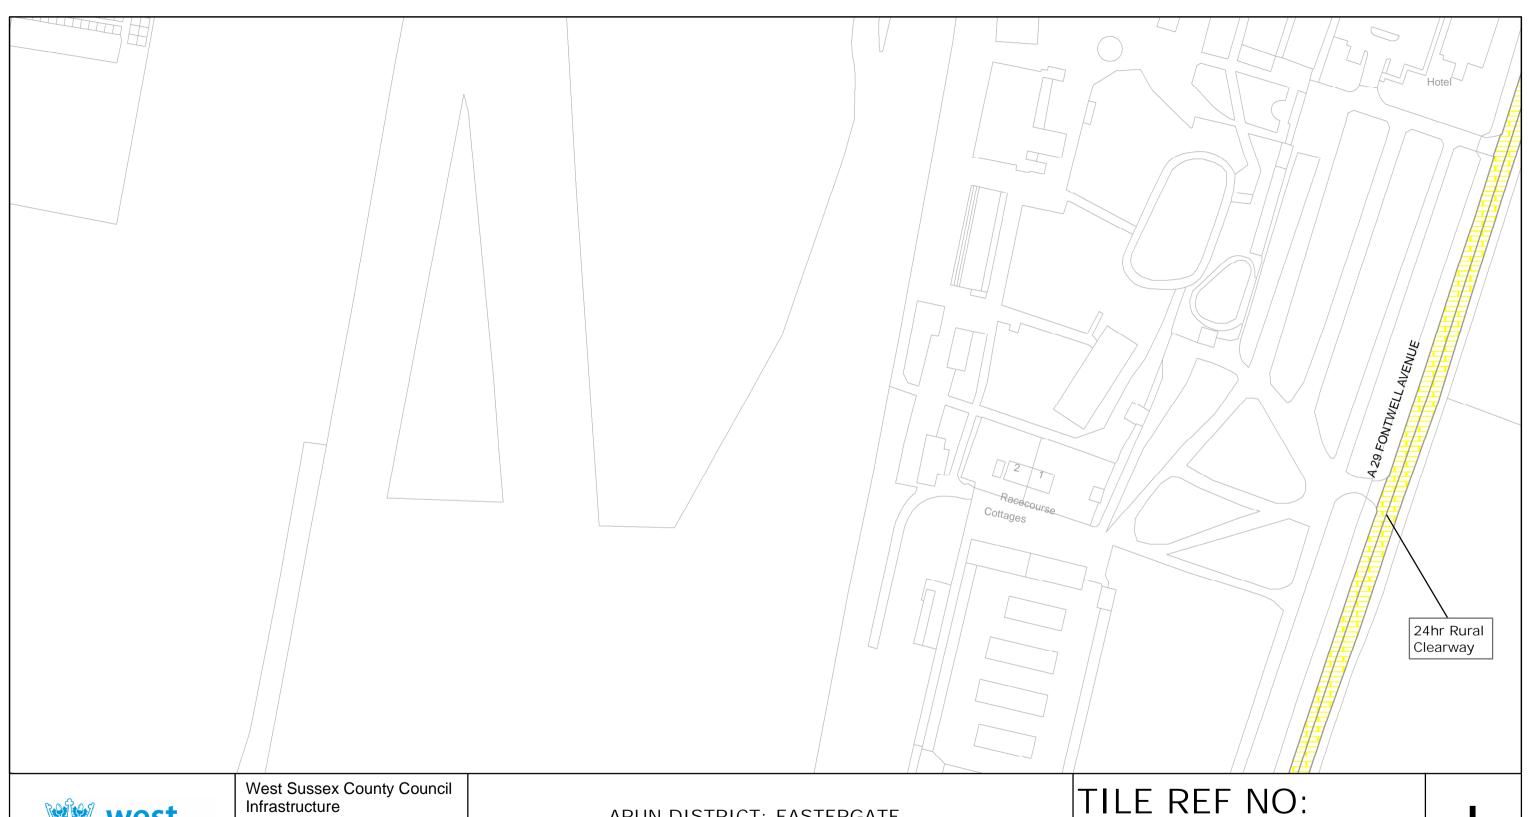

ARUN DISTRICT: BOGNOR REGIS AND FELPHAM WAITING RESTRICTIONS

SZ9499NWS

SHEET ISSUE NO 2

SHEET ACTIVE FROM - 17/09/2010

ARUN DISTRICT: EASTERGATE

WAITING RESTRICTIONS

TILE REF NO SU9406NEN

SHEET ISSUE NO 1

Unauthorised reproduction infringes Crown copyright and may lead to prosecution or civil proceedings West Sussex County Council Licence No. 100023447

ARUN DISTRICT: EASTERGATE

WAITING RESTRICTIONS

TILE REF NO: SU9506NWN