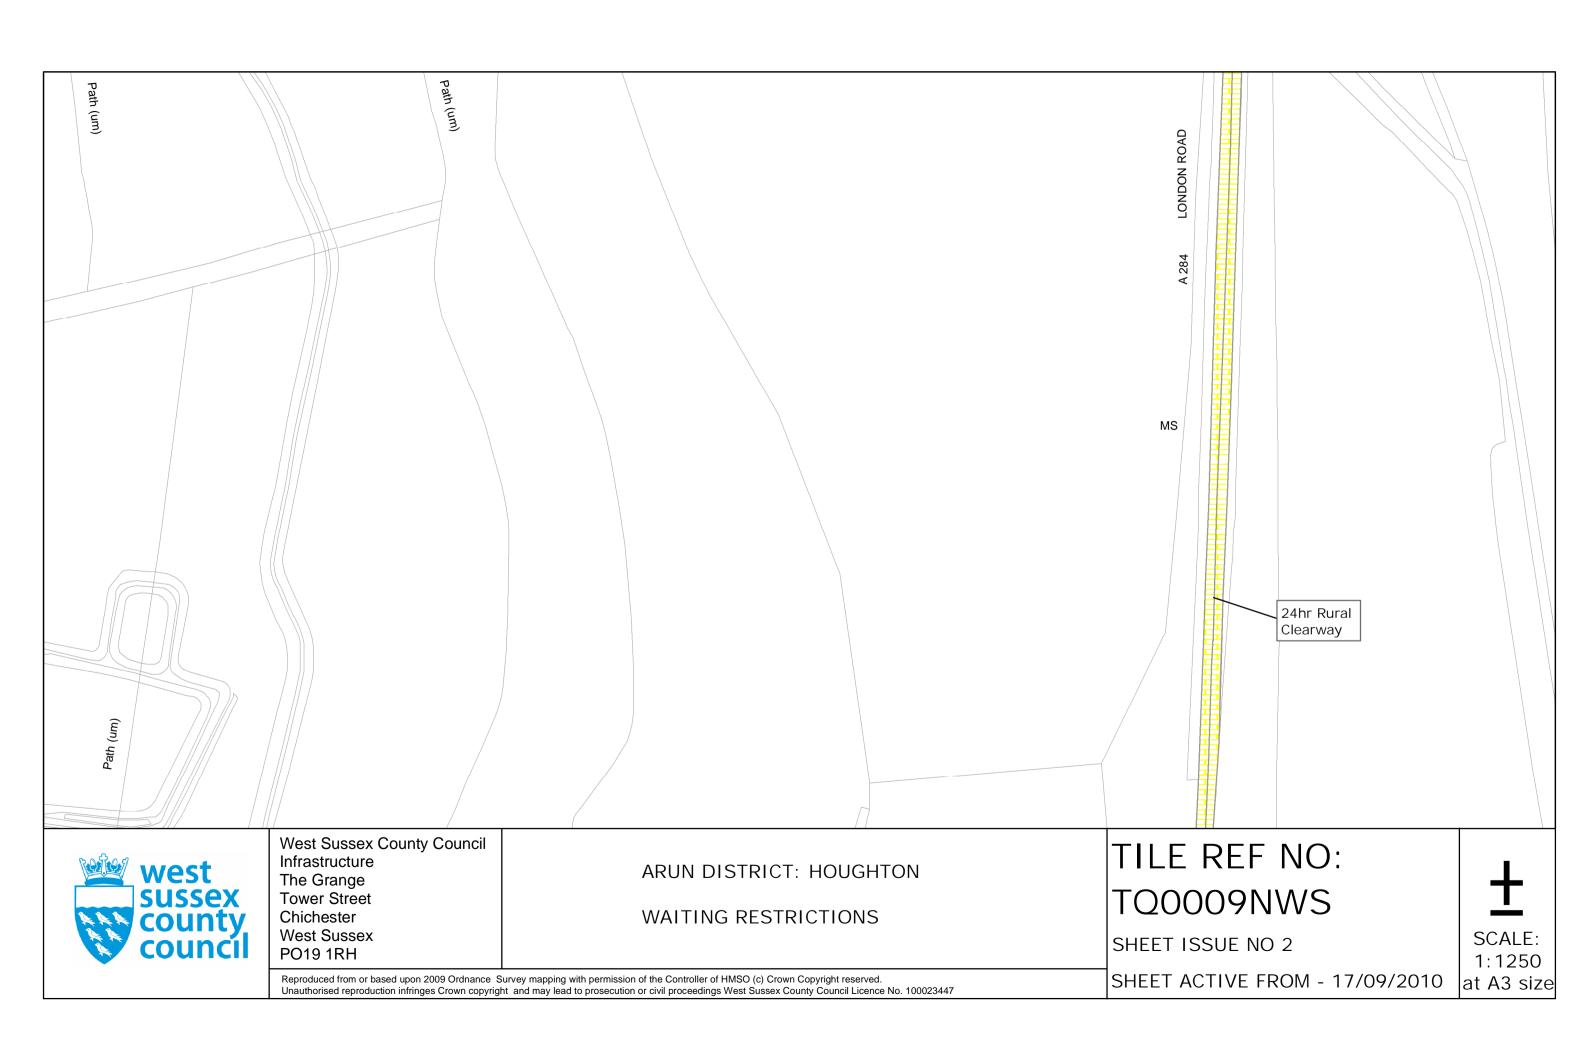

TILE REF NO: TQ0009SWN

SHEET ISSUE NO 2

at A3 size

SHEET ACTIVE FROM - 17/09/2010

ARUN DISTRICT: HOUGHTON
WAITING RESTRICTIONS

Reproduced from or based upon 2009 Ordnance Survey mapping with permission of the Controller of HMSO (c) Crown Copyright reserved.

Unauthorised reproduction infringes Crown copyright and may lead to prosecution or civil proceedings West Sussex County Council Licence No. 100023447

TILE REF NO: TQ0010NWS

SHEET ISSUE NO 2

SHEET ACTIVE FROM - 17/09/2010