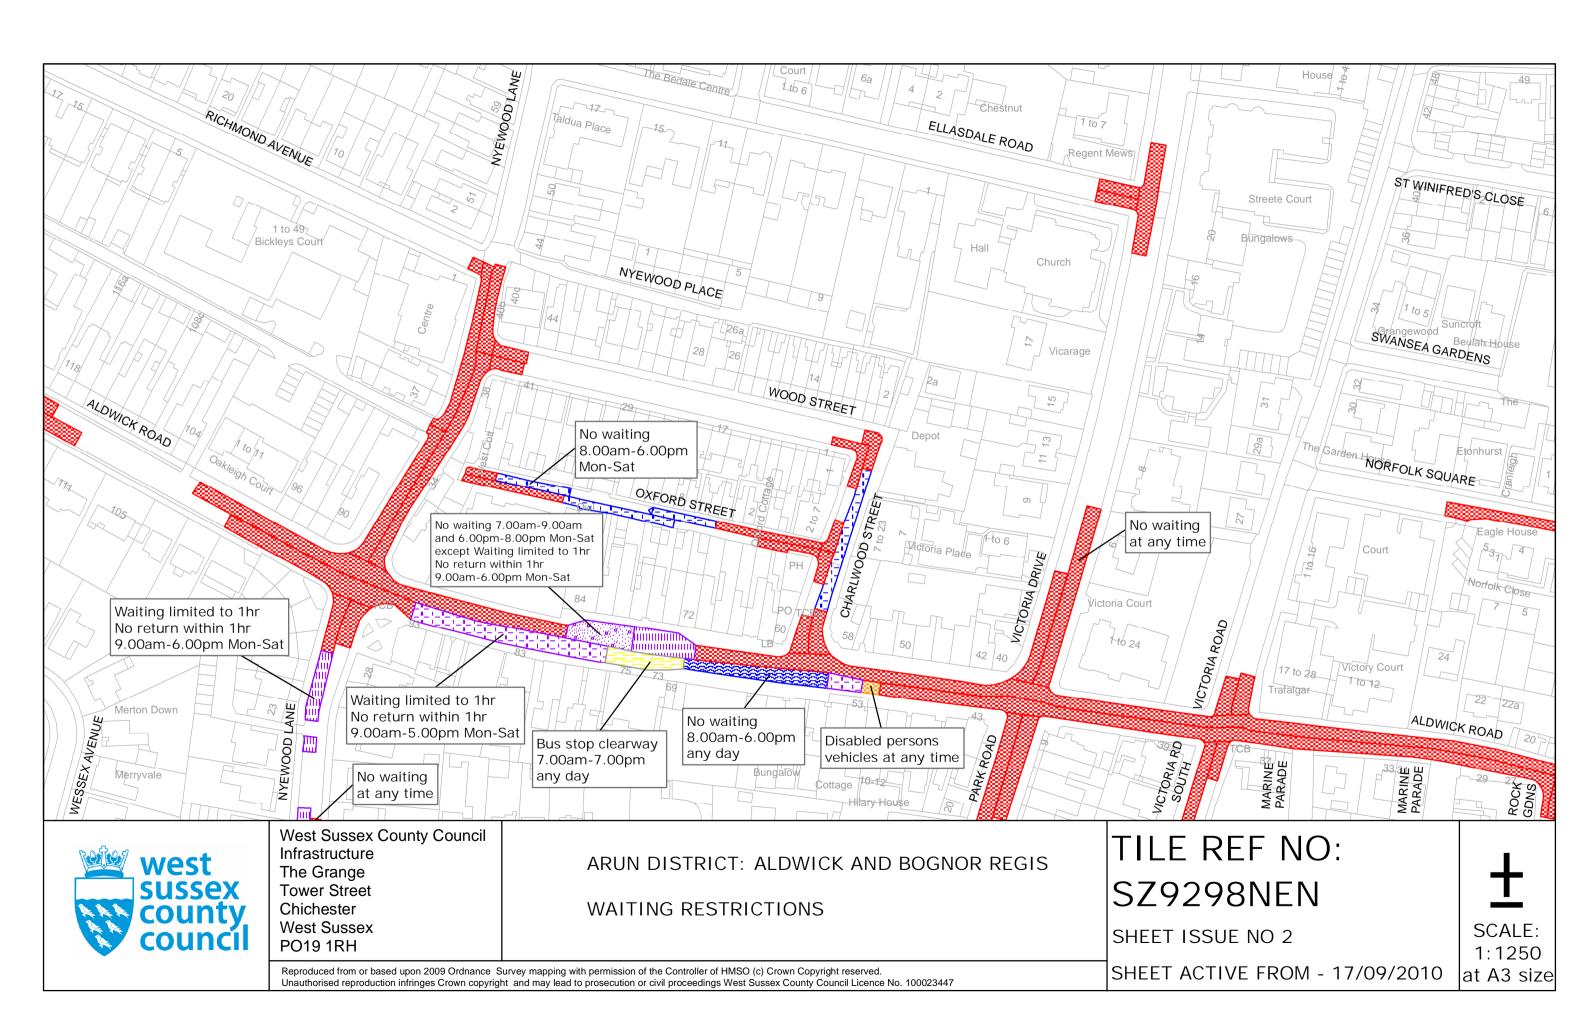

SHEET ISSUE NO 2

at A3 size

SHEET ACTIVE FROM - 17/09/2010

The Grange **Tower Street** Chichester West Sussex

PO19 1RH

ARUN DISTRICT: BOGNOR REGIS

WAITING RESTRICTIONS

Reproduced from or based upon 2009 Ordnance Survey mapping with permission of the Controller of HMSO (c) Crown Copyright reserved. Unauthorised reproduction infringes Crown copyright and may lead to prosecution or civil proceedings West Sussex County Council Licence No. 100023447 **SZ9399SEN** 

SHEET ISSUE NO 2

SHEET ACTIVE FROM - 17/09/2010

at A3 size

**Tower Street** Chichester West Sussex PO19 1RH

WAITING RESTRICTIONS

Reproduced from or based upon 2009 Ordnance Survey mapping with permission of the Controller of HMSO (c) Crown Copyright reserved.

Unauthorised reproduction infringes Crown copyright and may lead to prosecution or civil proceedings West Sussex County Council Licence No. 100023447

SHEET ISSUE NO 2

at A3 size

SHEET ACTIVE FROM - 17/09/2010

The Grange **Tower Street** Chichester West Sussex PO19 1RH

ARUN DISTRICT: BOGNOR REGIS

WAITING RESTRICTIONS

Reproduced from or based upon 2009 Ordnance Survey mapping with permission of the Controller of HMSO (c) Crown Copyright reserved. Unauthorised reproduction infringes Crown copyright and may lead to prosecution or civil proceedings West Sussex County Council Licence No. 100023447

#### SZ9399NWN

SHEET ISSUE NO 2

SHEET ACTIVE FROM - 17/09/2010

Reproduced from or based upon 2009 Ordnance Survey mapping with permission of the Controller of HMSO (c) Crown Copyright reserved.

Unauthorised reproduction infringes Crown copyright and may lead to prosecution or civil proceedings West Sussex County Council Licence No. 100023447