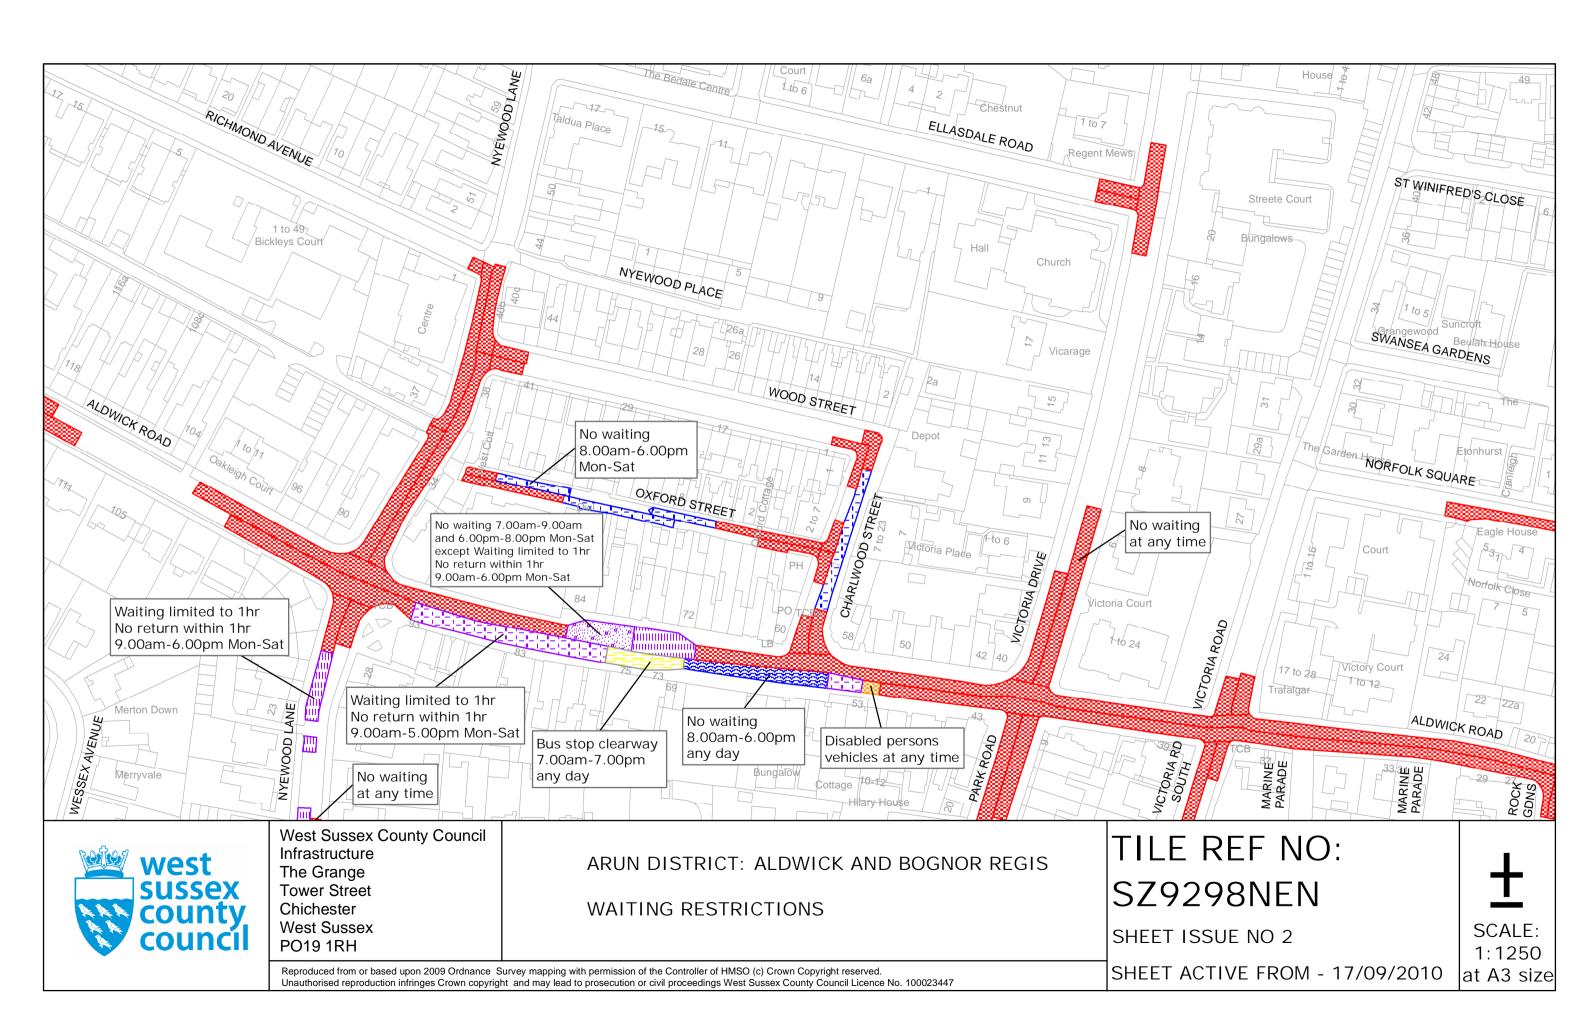

Unauthorised reproduction infringes Crown copyright and may lead to prosecution or civil proceedings West Sussex County Council Licence No. 100023447

ARUN DISTRICT: ARUNDEL AND HOUGHTON WAITING RESTRICTIONS