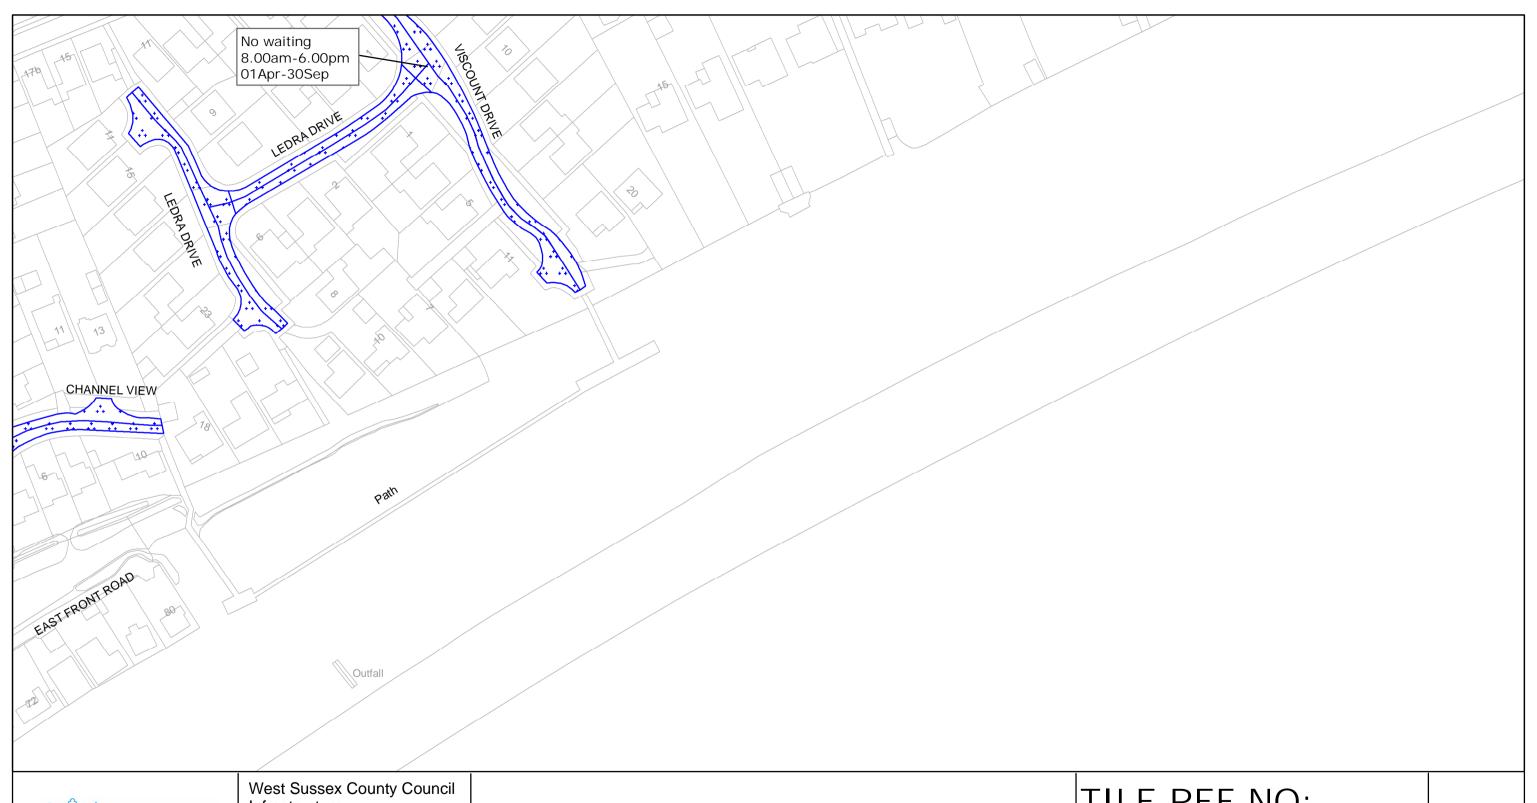

erved.

Unauthorised reproduction infringes Crown copyright and may lead to prosecution or civil proceedings West Sussex County Council Licence No. 100023447

TQ0203SEN

SHEET ISSUE NO 2

SHEET ACTIVE FROM - 17/09/2010



1:1250 at A3 size







ARUN DISTRICT: HOUGHTON AND MADEHURST

WAITING RESTRICTIONS

TILE REF NO: SU9910SWN

SHEET ISSUE NO 1

SHEET ACTIVE FROM - 17/09/2010



1:1250 at A3 size







Reproduced from or based upon 2009 Ordnance Survey mapping with permission of the Controller of HMSO (c) Crown Copyright reserved.

Unauthorised reproduction infringes Crown copyright and may lead to prosecution or civil proceedings West Sussex County Council Licence No. 100023447

ARUN DISTRICT: PAGHAM

WAITING RESTRICTIONS

SHEET ISSUE NO 2

SZ8897NES

SHEET ACTIVE FROM - 17/09/2010







Reproduced from or based upon 2009 Ordnance Survey mapping with permission of the Controller of HMSO (c) Crown Copyright reserved.

Unauthorised reproduction infringes Crown copyright and may lead to prosecution or civil proceedings West Sussex County Council Licence No. 100023447

PO19 1RH

ARUN DISTRICT: PAGHAM

WAITING RESTRICTIONS

TILE REF NO: SZ8997NES

SHEET ISSUE NO 2

SHEET ACTIVE FROM - 17/09/2010







1:1250

at A3 size

SHEET ACTIVE FROM - 17/09/2010

PO19 1RH

Reproduced from or based upon 2009 Ordnance Survey mapping with permission of the Controller of HMSO (c) Crown Copyright reserved.

Unauthorised reproduction infringes Crown copyright and may lead to prosecution or civil proceedings West Sussex County Council Licence No. 100023447





ARUN DISTRICT: PAGHAM WAITING