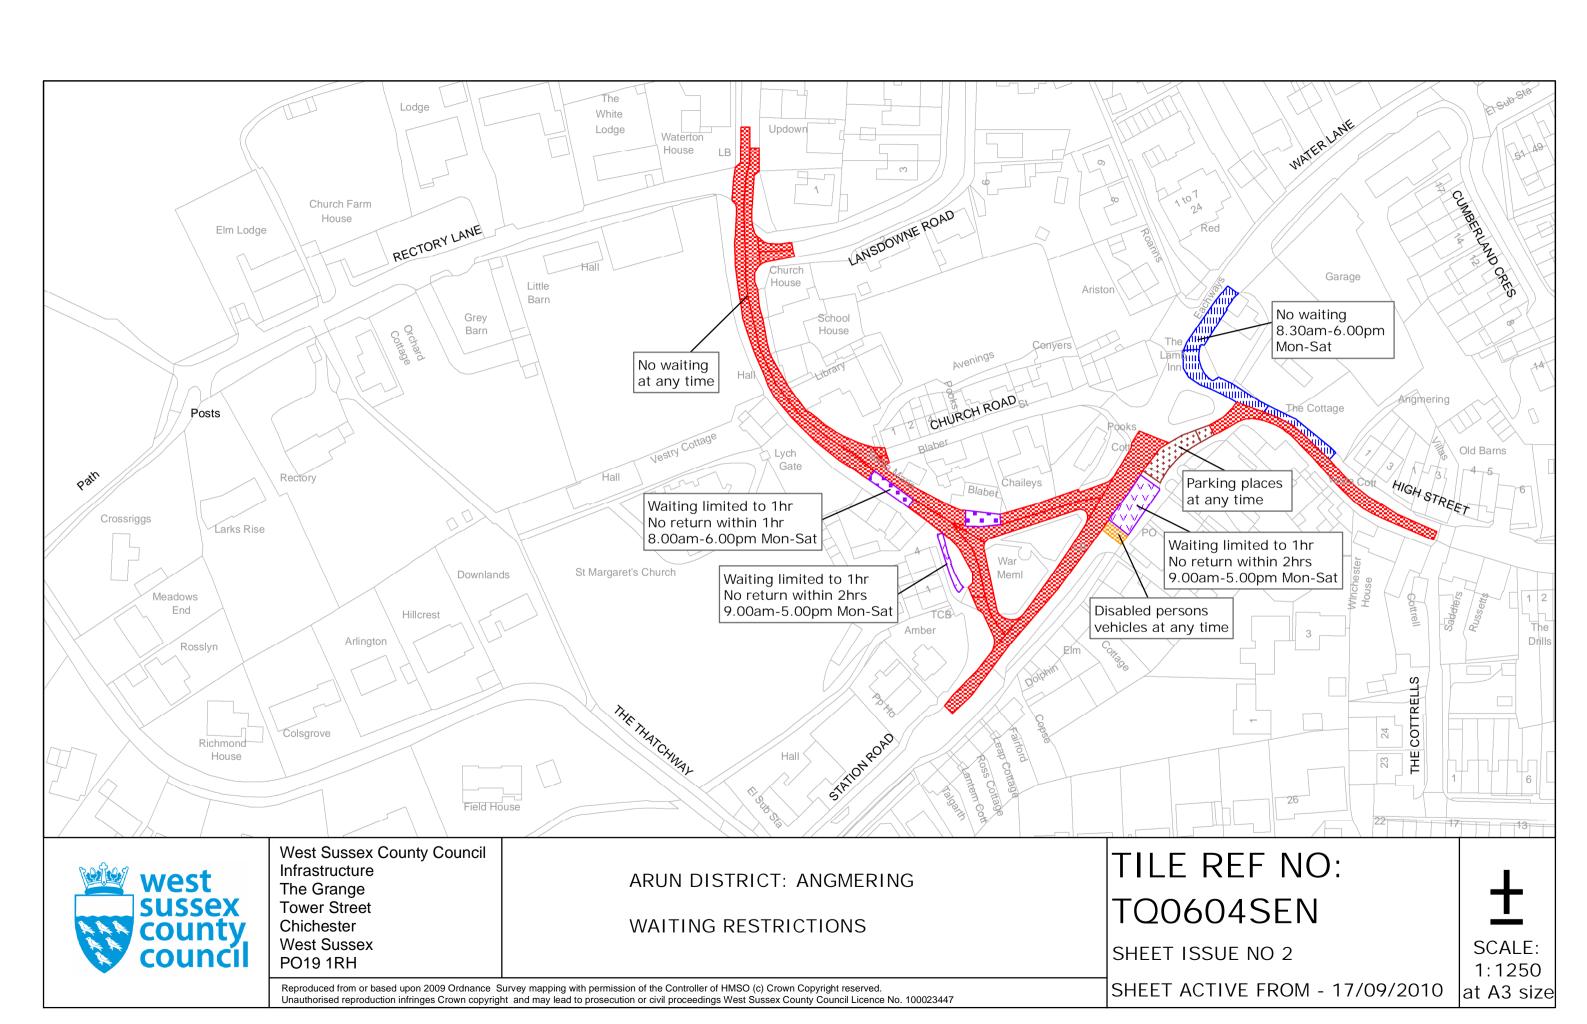

ARUN DISTRICT: (MINOR VARIOUS PARISHES AND ROADS) ORDER 2010

LOCATION OF WAITING RESTRICTIONS

| ±

Reproduced from or based upon 2009 Ordnance Survey mapping with permission of the Controller of HMSO (c) Crown Copyright reserved.

WAITING RESTRICTIONS

Reproduced from or based upon 2009 Ordnance Survey mapping with permission of the Controller of HMSO (c) Crown Copyright reserved.

Unauthorised reproduction infringes Crown copyright and may lead to prosecution or civil proceedings West Sussex County Council Licence No. 100023447