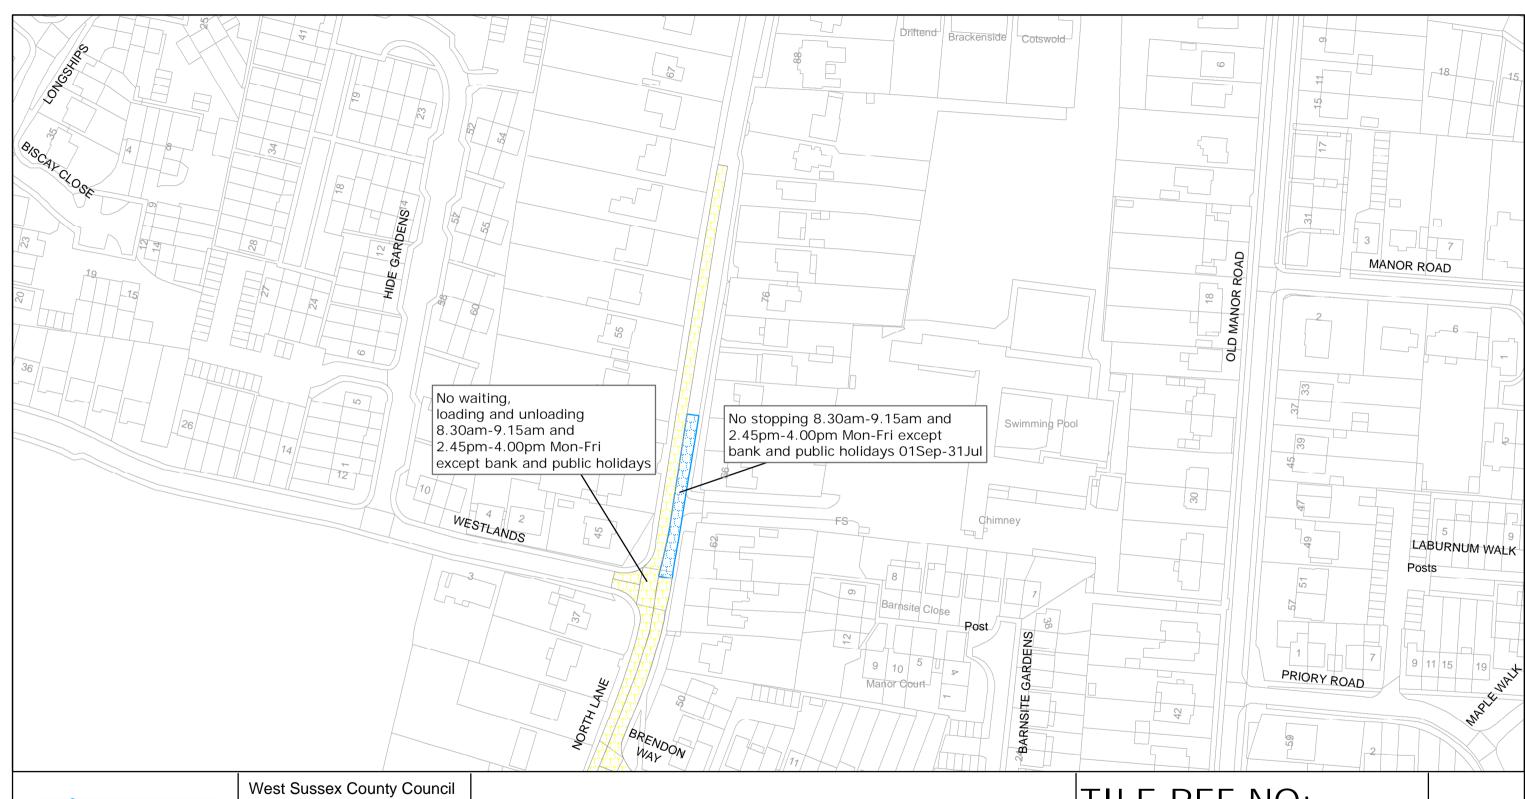

TILE REF NO: TQ0009SWN

SHEET ISSUE NO 2

at A3 size

SHEET ACTIVE FROM - 17/09/2010

1:1250

at A3 size

SHEET ACTIVE FROM - 17/09/2010

PO19 1RH

TILE REF NO: TQ0009SWN

SHEET ISSUE NO 2

at A3 size

SHEET ACTIVE FROM - 17/09/2010

ARUN DISTRICT: HOUGHTON
WAITING RESTRICTIONS

Reproduced from or based upon 2009 Ordnance Survey mapping with permission of the Controller of HMSO (c) Crown Copyright reserved.