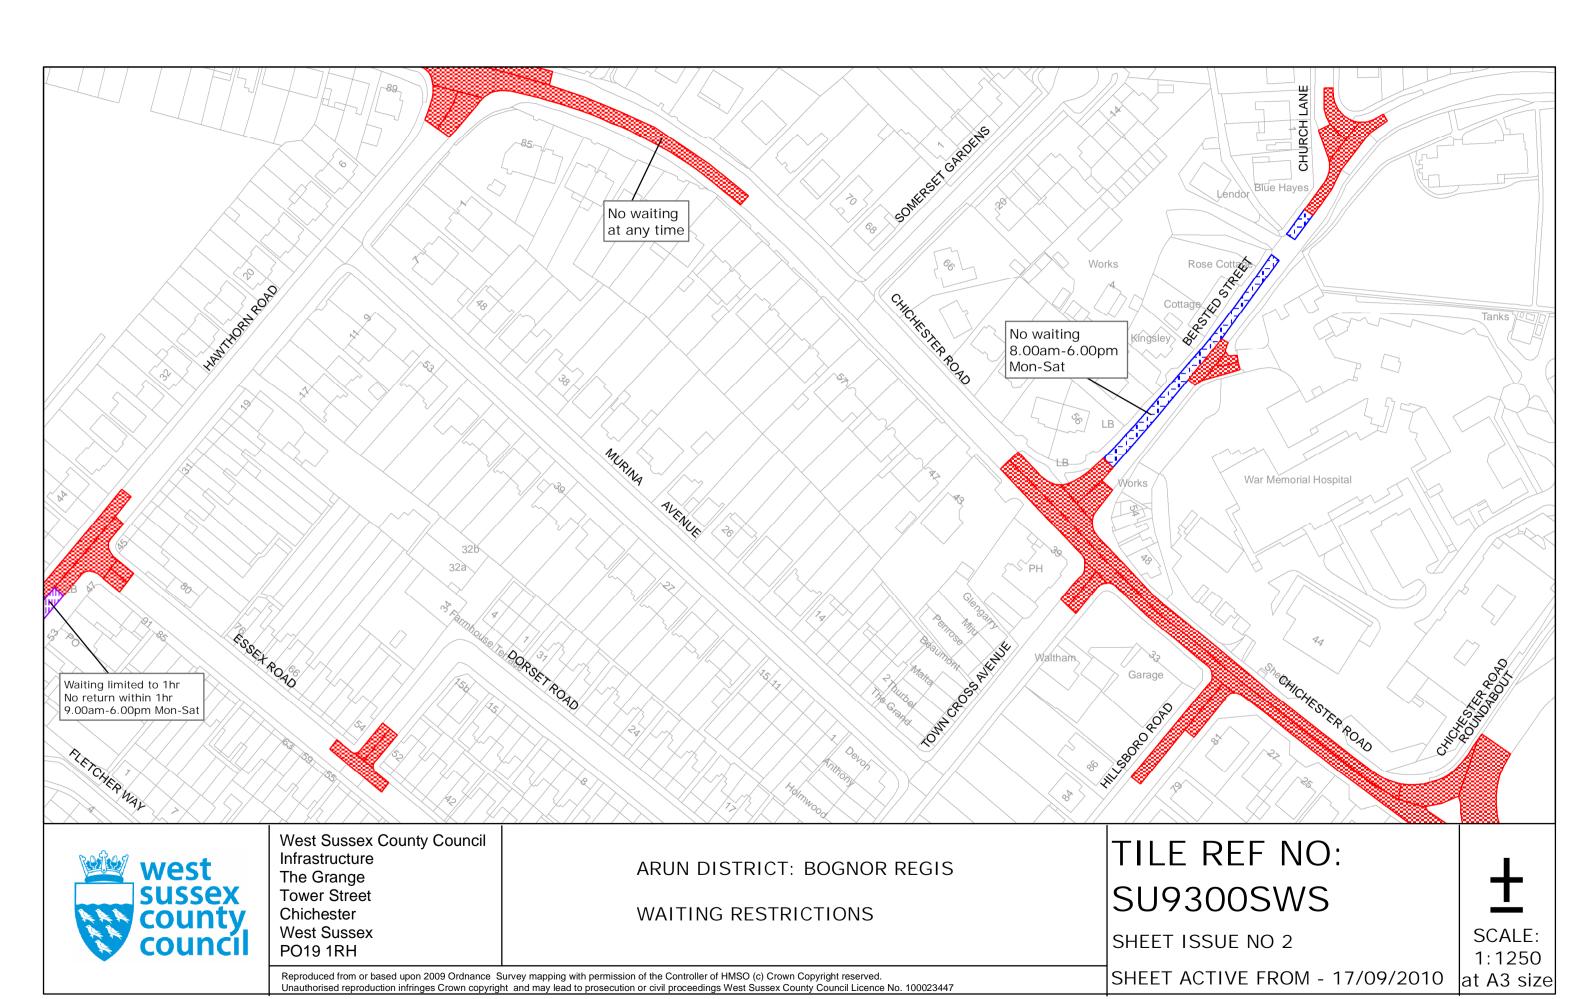

ARUN DISTRICT: BERSTED

WAITING RESTRICTIONS

Reproduced from or based upon 2009 Ordnance Survey mapping with permission of the Controller of HMSO (c) Crown Copyright reserved.

Unauthorised reproduction infringes Crown copyright and may lead to prosecution or civil proceedings West Sussex County Council Licence No. 100023447