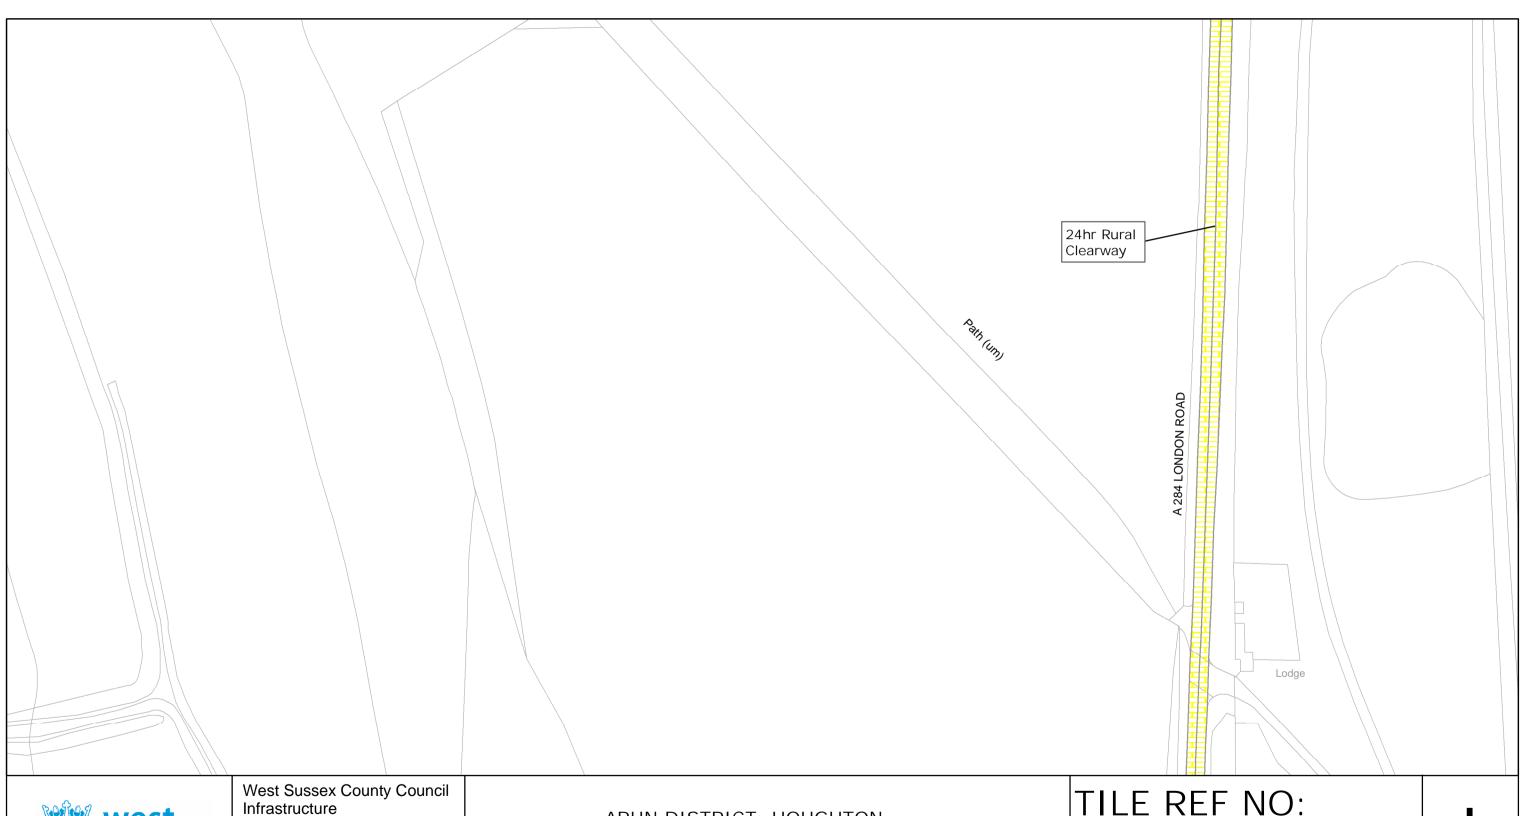

TILE REF NO: TQ0009SWN

SHEET ISSUE NO 2

at A3 size

SHEET ACTIVE FROM - 17/09/2010

ARUN DISTRICT: HOUGHTON
WAITING RESTRICTIONS

Reproduced from or based upon 2009 Ordnance Survey mapping with permission of the Controller of HMSO (c) Crown Copyright reserved.

Unauthorised reproduction infringes Crown copyright and may lead to prosecution or civil proceedings West Sussex County Council Licence No. 100023447

TILE REF NO: TQ0010NWS

SHEET ISSUE NO 2

SHEET ACTIVE FROM - 17/09/2010