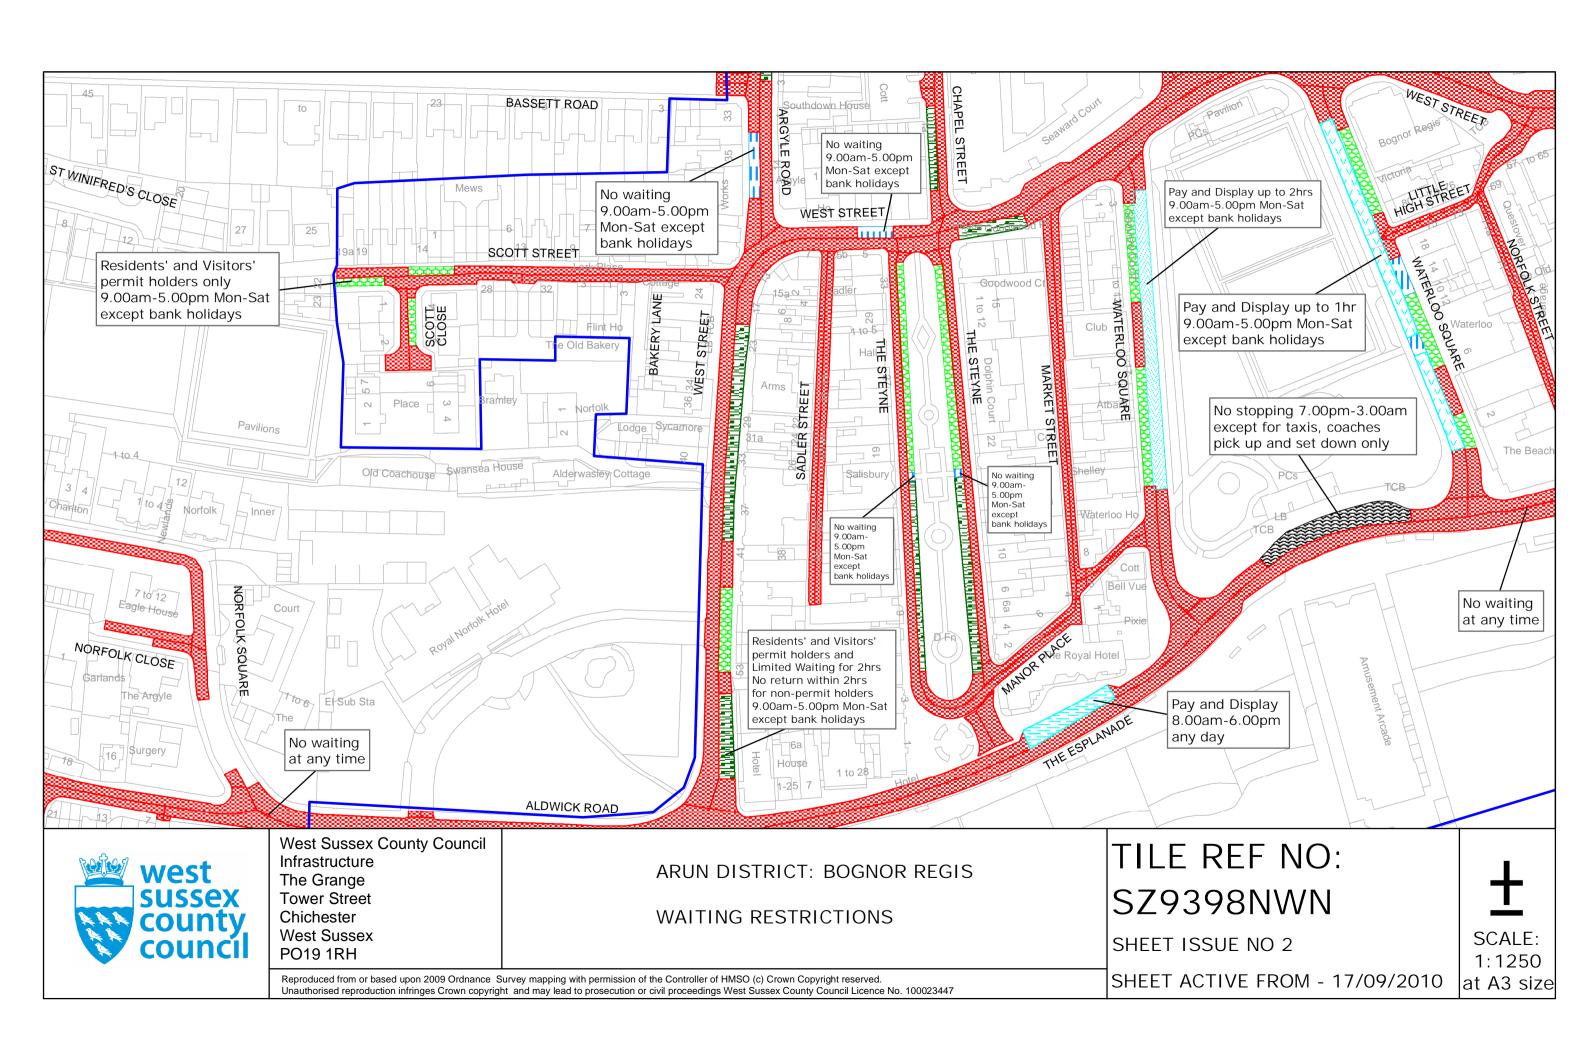

The Grange **Tower Street** Chichester West Sussex PO19 1RH

ARUN DISTRICT: BOGNOR REGIS

WAITING RESTRICTIONS

Reproduced from or based upon 2009 Ordnance Survey mapping with permission of the Controller of HMSO (c) Crown Copyright reserved. Unauthorised reproduction infringes Crown copyright and may lead to prosecution or civil proceedings West Sussex County Council Licence No. 100023447