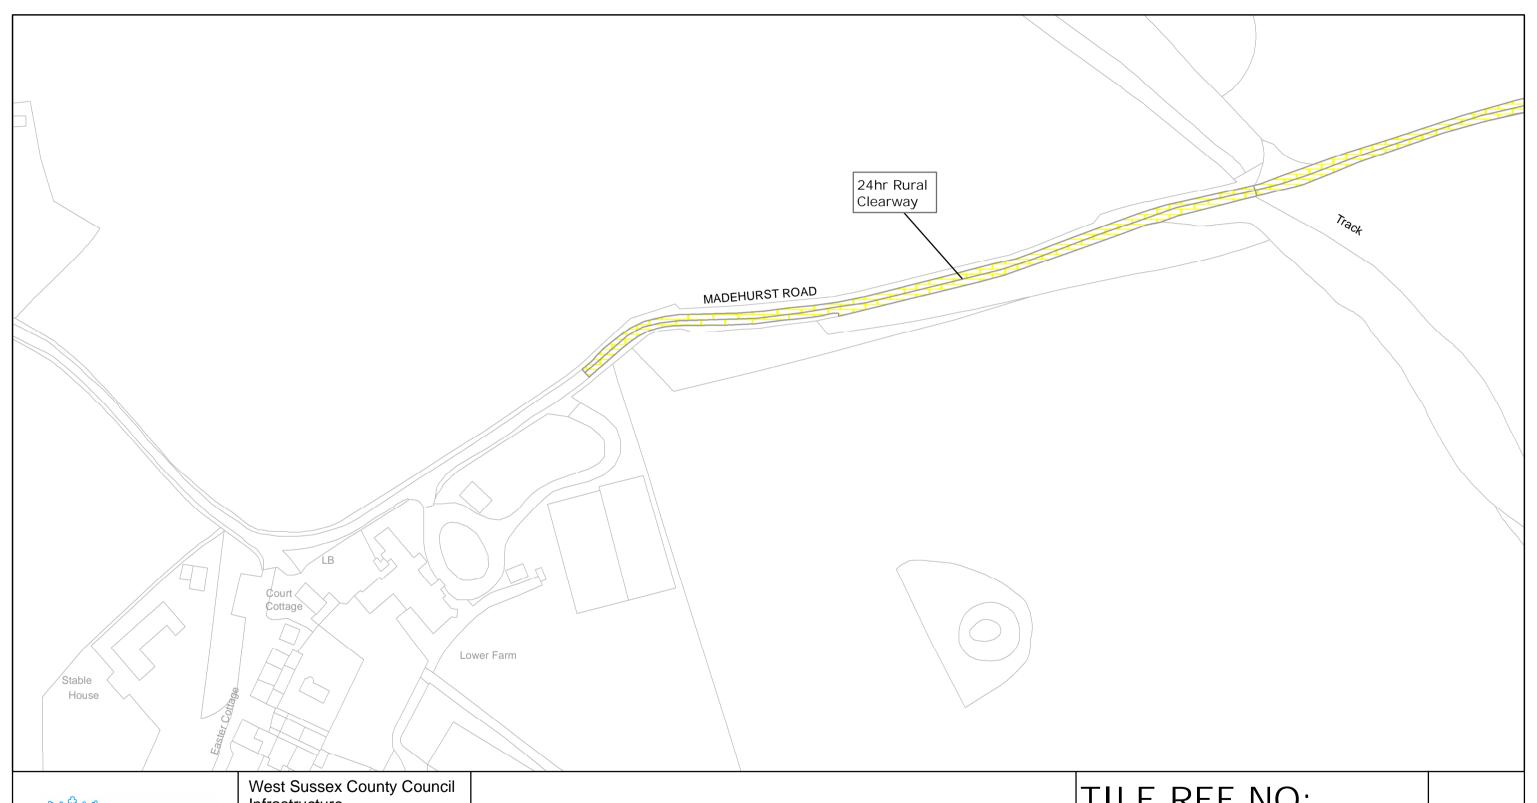

ARUN DISTRICT: HOUGHTON AND MADEHURST

WAITING RESTRICTIONS

TILE REF NO: SU9910SWN

SHEET ISSUE NO 1

SHEET ACTIVE FROM - 17/09/2010

1:1250 at A3 size

ARUN DISTRICT: HOUGHTON

WAITING RESTRICTIONS

1:1250 at A3 size

ARUN DISTRICT: HOUGHTON AND MADEHURST

WAITING RESTRICTIONS

TILE REF NO: SU9910SWN

SHEET ISSUE NO 1

SHEET ACTIVE FROM - 17/09/2010

1:1250 at A3 size

Reproduced from or based upon 2009 Ordnance Survey mapping with permission of the Controller of HMSO (c) Crown Copyright reserved.