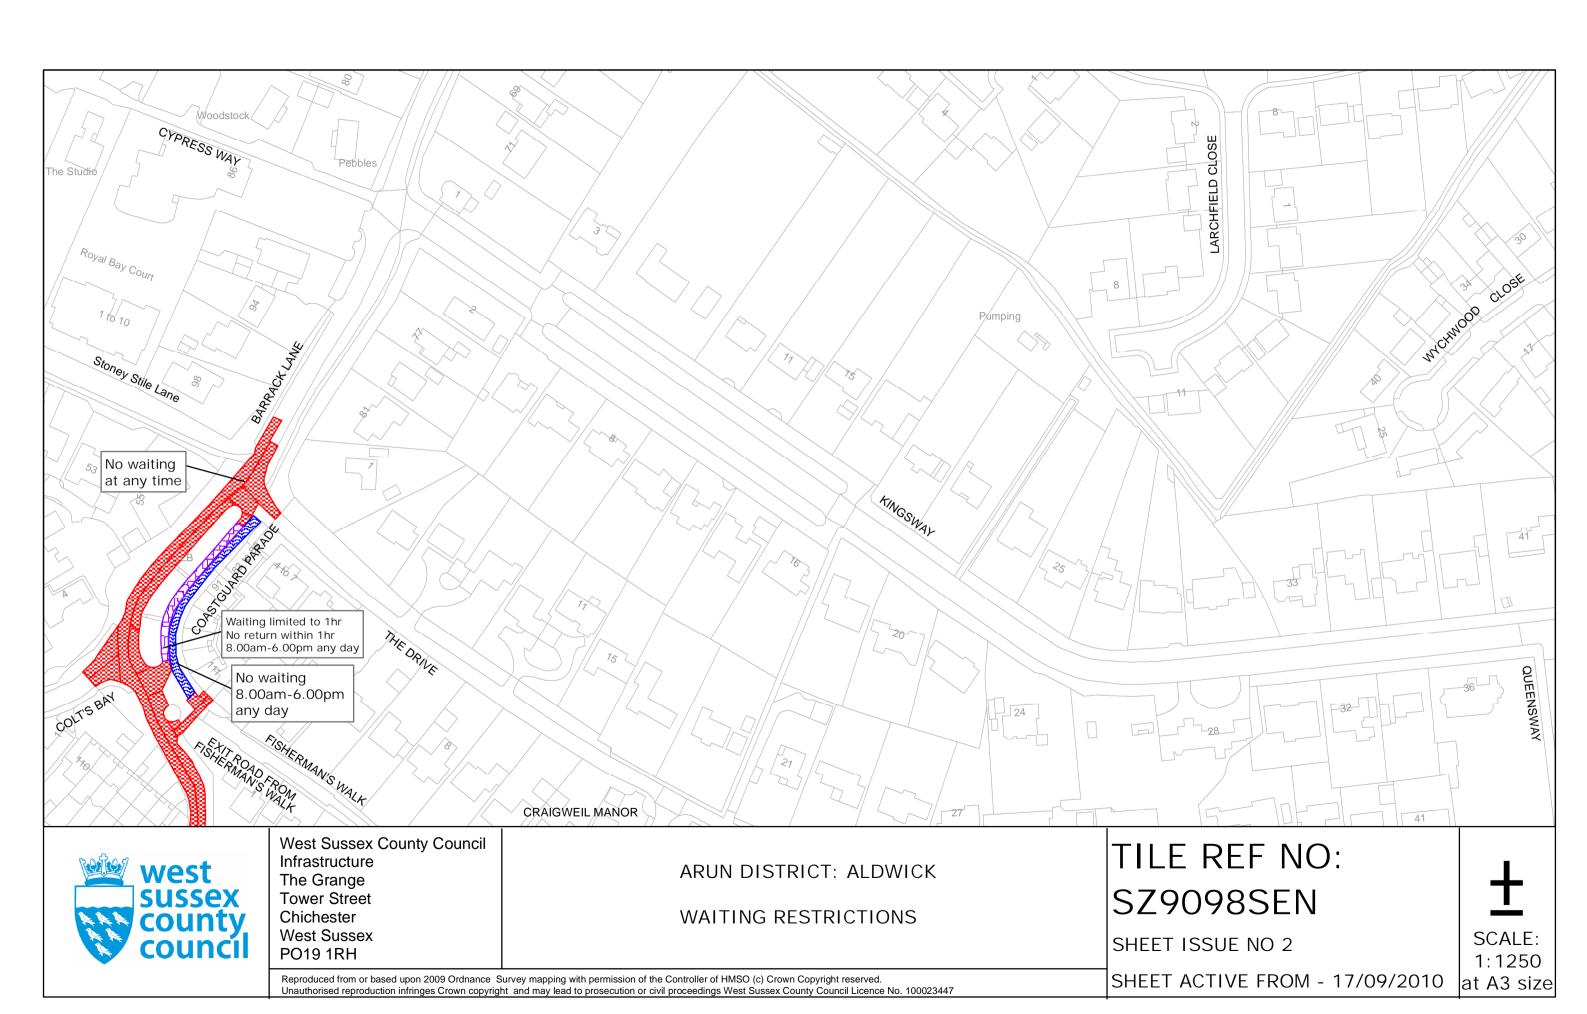

ARUN DISTRICT: BERSTED

WAITING RESTRICTIONS

Reproduced from or based upon 2009 Ordnance Survey mapping with permission of the Controller of HMSO (c) Crown Copyright reserved.

Unauthorised reproduction infringes Crown copyright and may lead to prosecution or civil proceedings West Sussex County Council Licence No. 100023447

#### TILE REF NO: SU9400NWN

SHEET ISSUE NO 1

SHEET ACTIVE FROM - 17/09/2010

ARUN DISTRICT: BERSTED

WAITING RESTRICTIONS

Reproduced from or based upon 2009 Ordnance Survey mapping with permission of the Controller of HMSO (c) Crown Copyright reserved.

Unauthorised reproduction infringes Crown copyright and may lead to prosecution or civil proceedings West Sussex County Council Licence No. 100023447

TILE REF NO: SU9400NWS

SHEET ISSUE NO 1

SHEET ACTIVE FROM - 17/09/2010