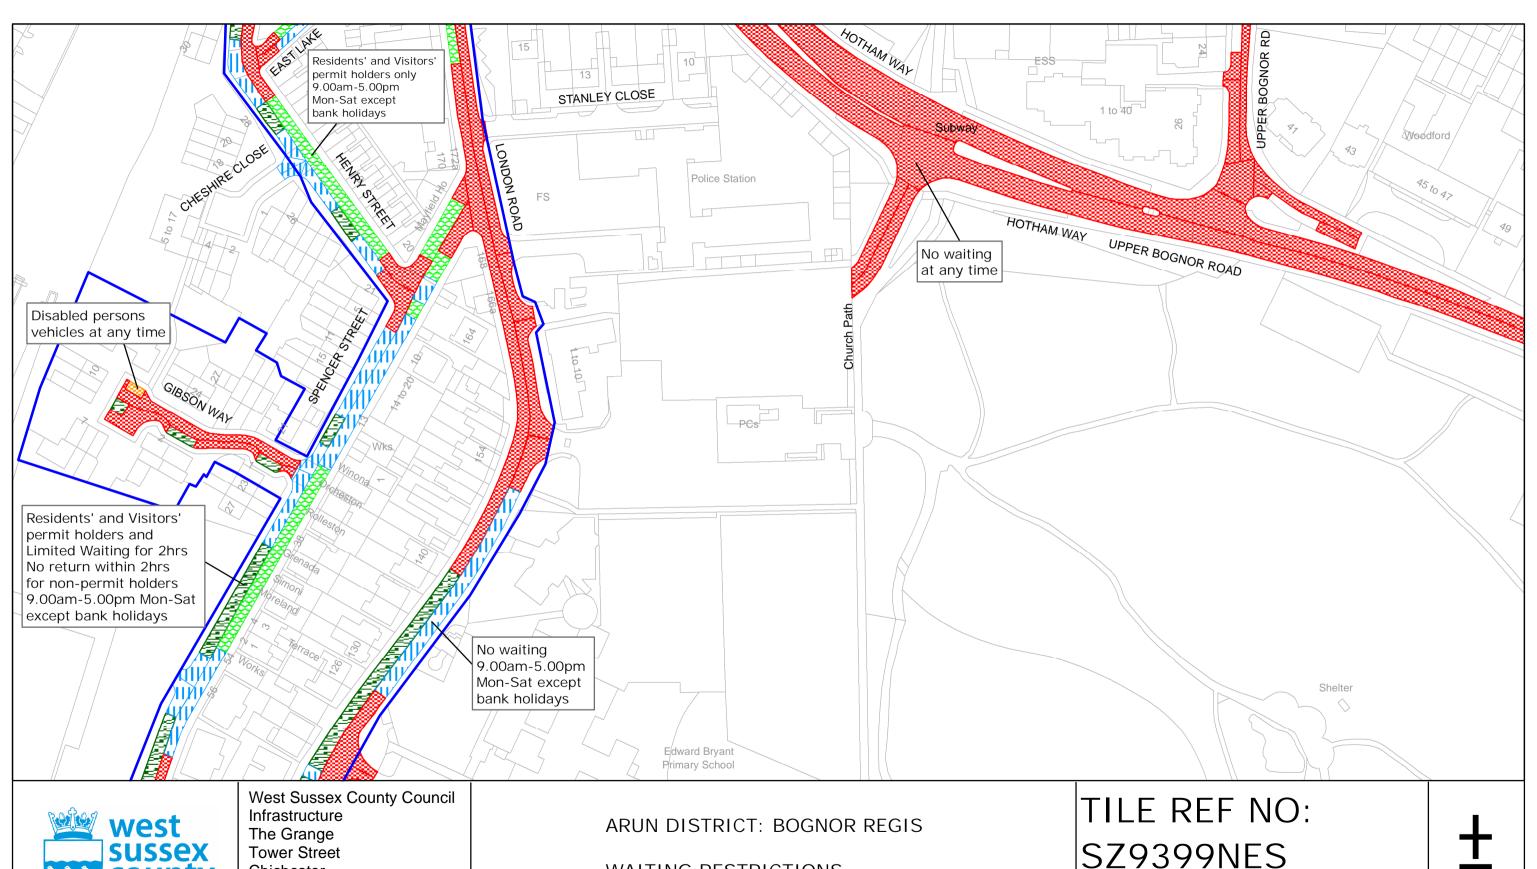

SHEET ISSUE NO 2

at A3 size

SHEET ACTIVE FROM - 17/09/2010

The Grange **Tower Street** Chichester West Sussex

PO19 1RH

ARUN DISTRICT: BOGNOR REGIS

WAITING RESTRICTIONS

Reproduced from or based upon 2009 Ordnance Survey mapping with permission of the Controller of HMSO (c) Crown Copyright reserved. Unauthorised reproduction infringes Crown copyright and may lead to prosecution or civil proceedings West Sussex County Council Licence No. 100023447 **SZ9399SEN** 