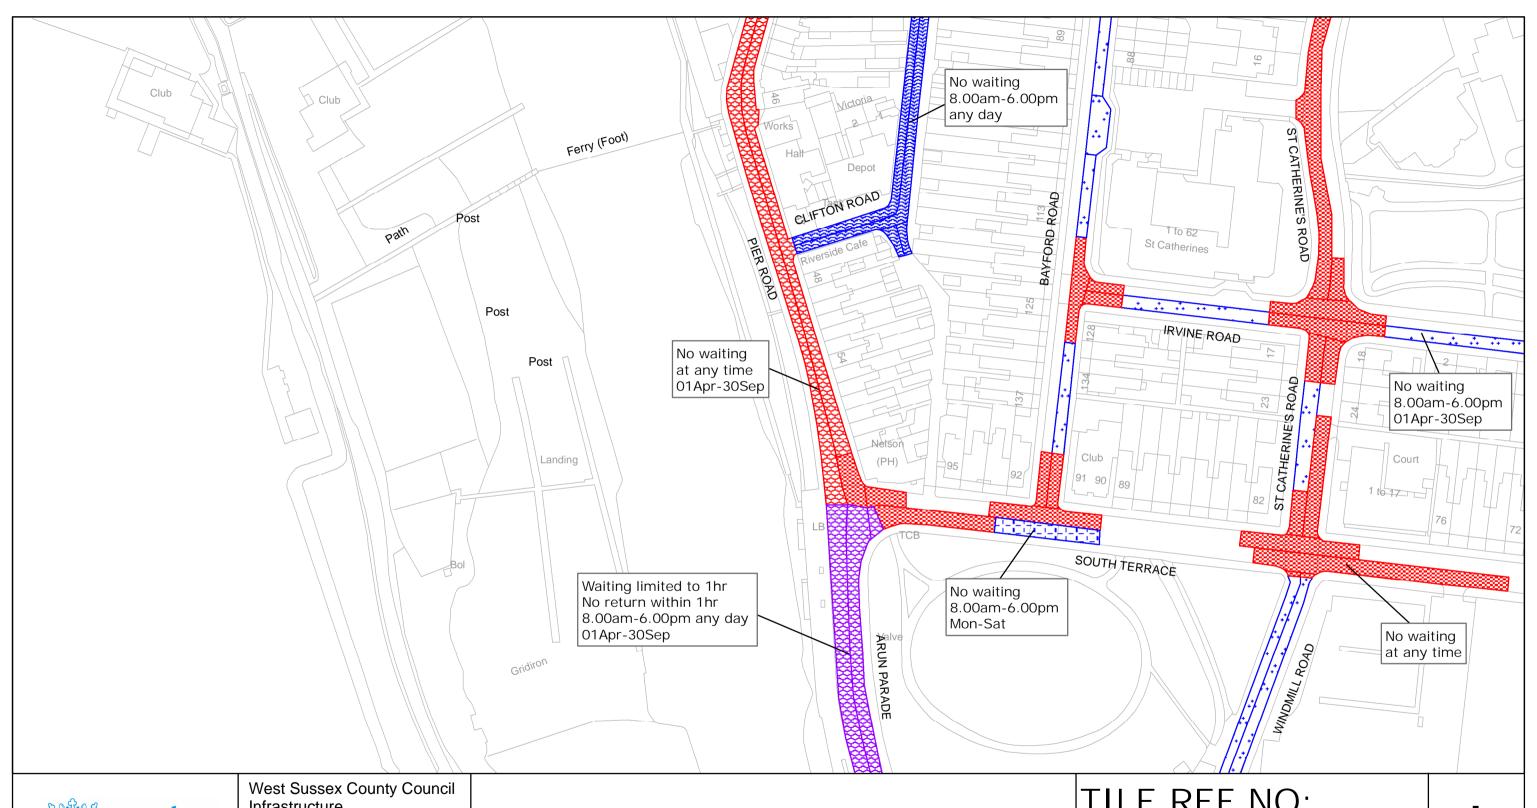

TILE REF NO: TQ0010SWS

SHEET ISSUE NO 2

SHEET ACTIVE FROM - 17/09/2010

| SCALE: | 1:1250 | | 17/09/2010 | at A3 size

ARUN DISTRICT: LITTLEHAMPTON

WAITING RESTRICTIONS

Reproduced from or based upon 2009 Ordnance Survey mapping with permission of the Controller of HMSO (c) Crown Copyright reserved.