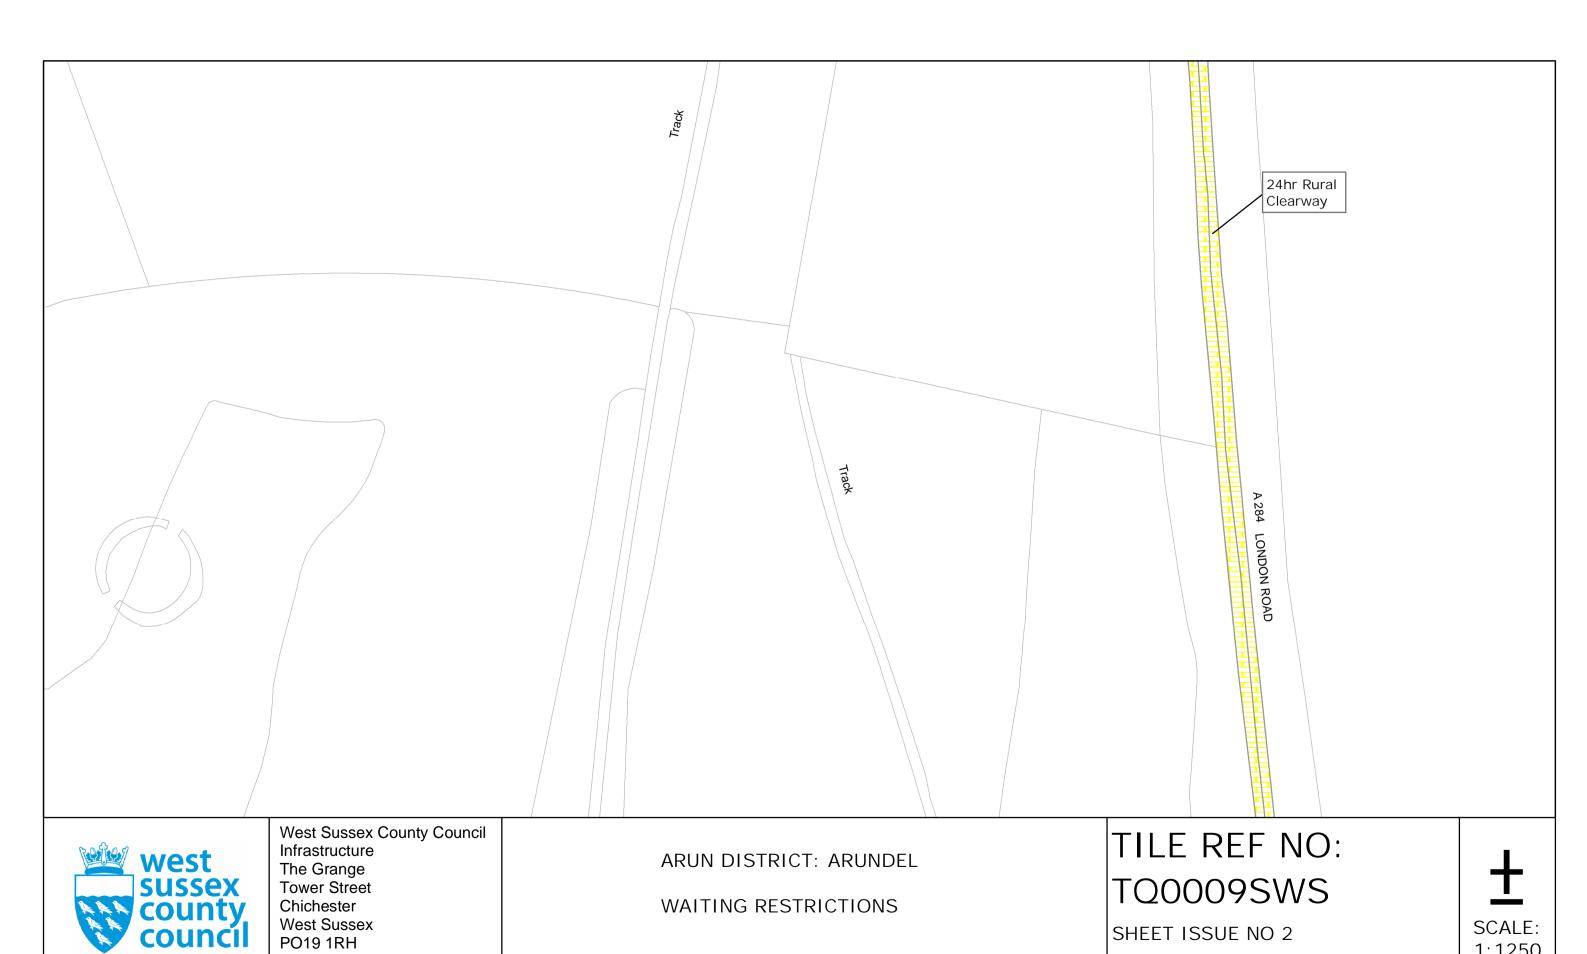

TILE REF NO: TQ0009SWN

SHEET ISSUE NO 2

at A3 size

SHEET ACTIVE FROM - 17/09/2010

1:1250

at A3 size

SHEET ACTIVE FROM - 17/09/2010

PO19 1RH

ARUN DISTRICT: ARUNDEL

WAITING RESTRICTIONS

Reproduced from or based upon 2009 Ordnance Survey mapping with permission of the Controller of HMSO (c) Crown Copyright reserved.

Unauthorised reproduction infringes Crown copyright and may lead to prosecution or civil proceedings West Sussex County Council Licence No. 100023447