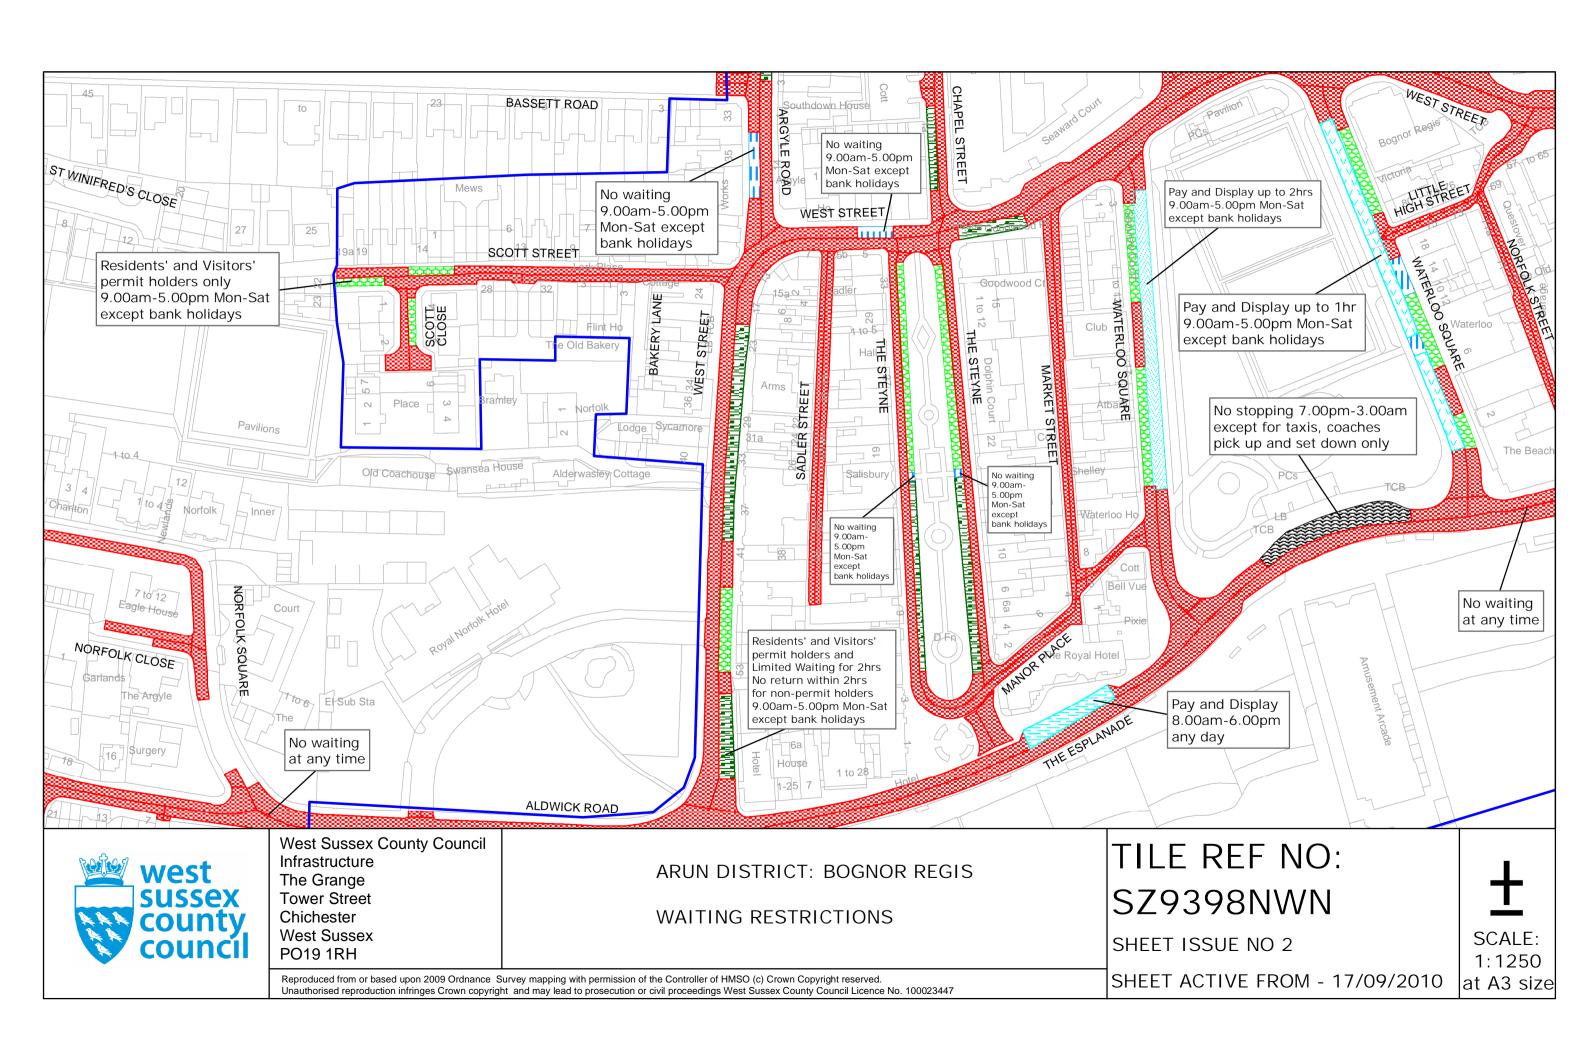

ARUN DISTRICT: BOGNOR REGIS AND FELPHAM WAITING RESTRICTIONS

SZ9499NWS

SHEET ISSUE NO 2

SHEET ACTIVE FROM - 17/09/2010

ARUN DISTRICT: EASTERGATE

WAITING RESTRICTIONS

TILE REF NO SU9406NEN

SHEET ISSUE NO 1

ARUN DISTRICT: BOGNOR REGIS AND FELPHAM WAITING RESTRICTIONS

SZ9499NWS

SHEET ISSUE NO 2

SHEET ACTIVE FROM - 17/09/2010

The Grange Tower Street Chichester West Sussex

PO19 1RH

ARUN DISTRICT: HOUGHTON

WAITING RESTRICTIONS