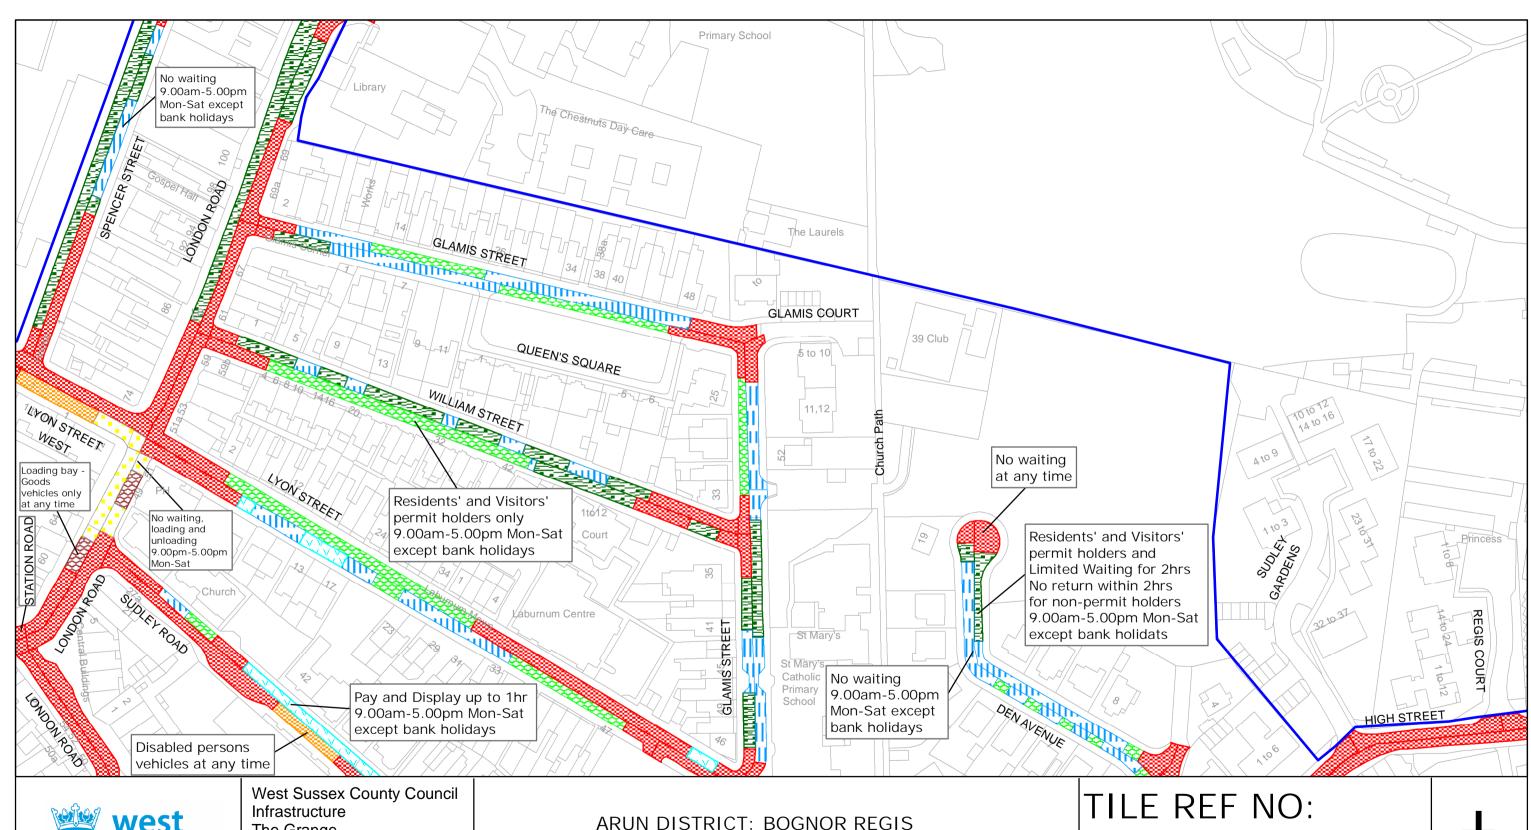

SHEET ISSUE NO 2

SHEET ACTIVE FROM - 17/09/2010

at A3 size

**Tower Street** Chichester West Sussex PO19 1RH

WAITING RESTRICTIONS

Reproduced from or based upon 2009 Ordnance Survey mapping with permission of the Controller of HMSO (c) Crown Copyright reserved.

Unauthorised reproduction infringes Crown copyright and may lead to prosecution or civil proceedings West Sussex County Council Licence No. 100023447

SHEET ISSUE NO 2

at A3 size

SHEET ACTIVE FROM - 17/09/2010