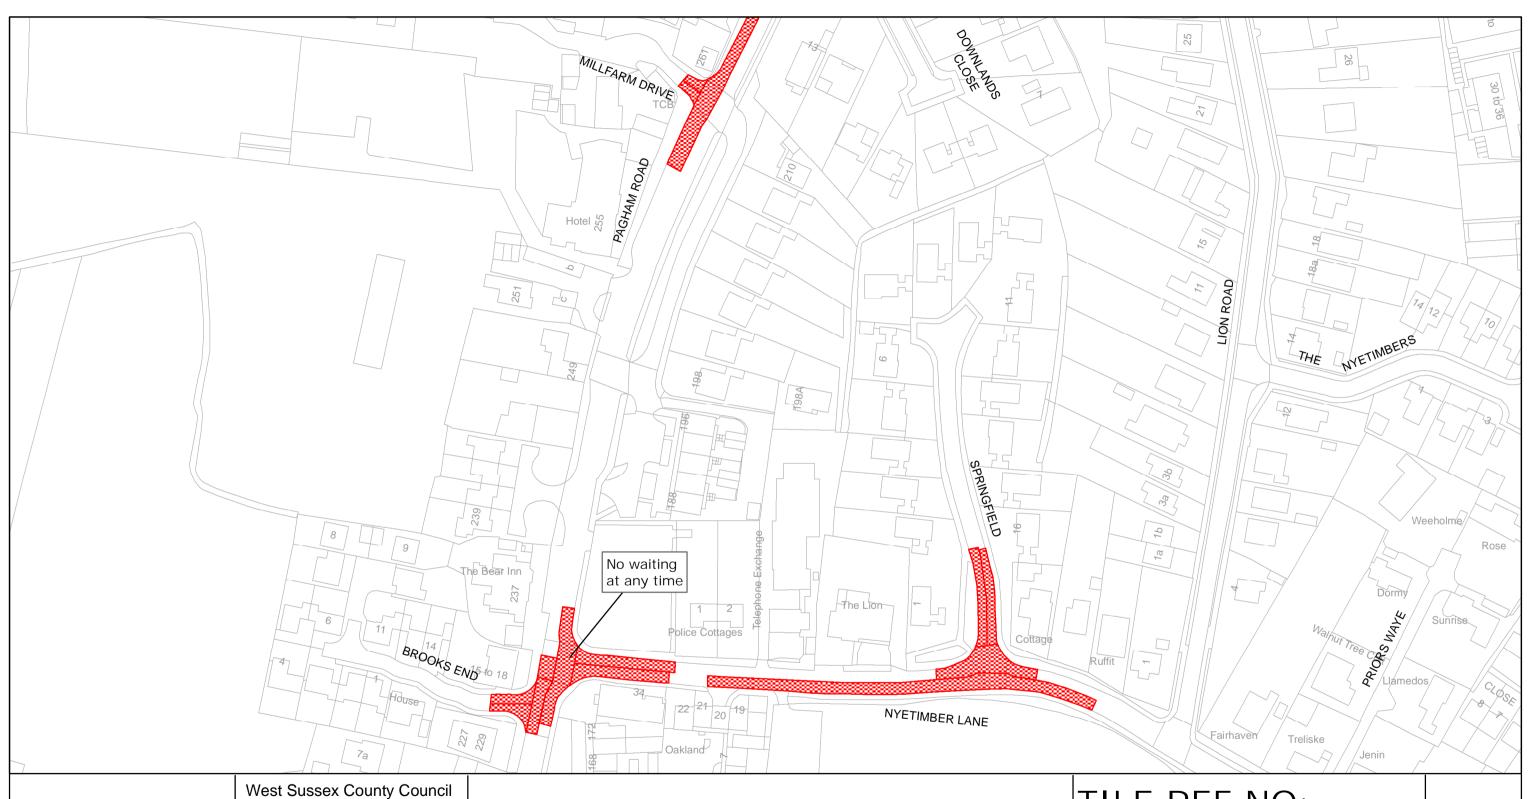

Unauthorised reproduction infringes Crown copyright and may lead to prosecution or civil proceedings West Sussex County Council Licence No. 100023447

ARUN DISTRICT: PAGHAM

WAITING RESTRICTIONS

SHEET ISSUE NO 2

ARUN DISTRICT: PAGHAM WAITING RESTRICTIONS

SZ8998NWN

SHEET ISSUE NO 1

SHEET ACTIVE FROM - 17/09/2010

SCALE: 1:1250 at A3 size

ARUN DISTRICT: PAGHAM

WAITING RESTRICTIONS

TILE REF NO: SZ8998NWS