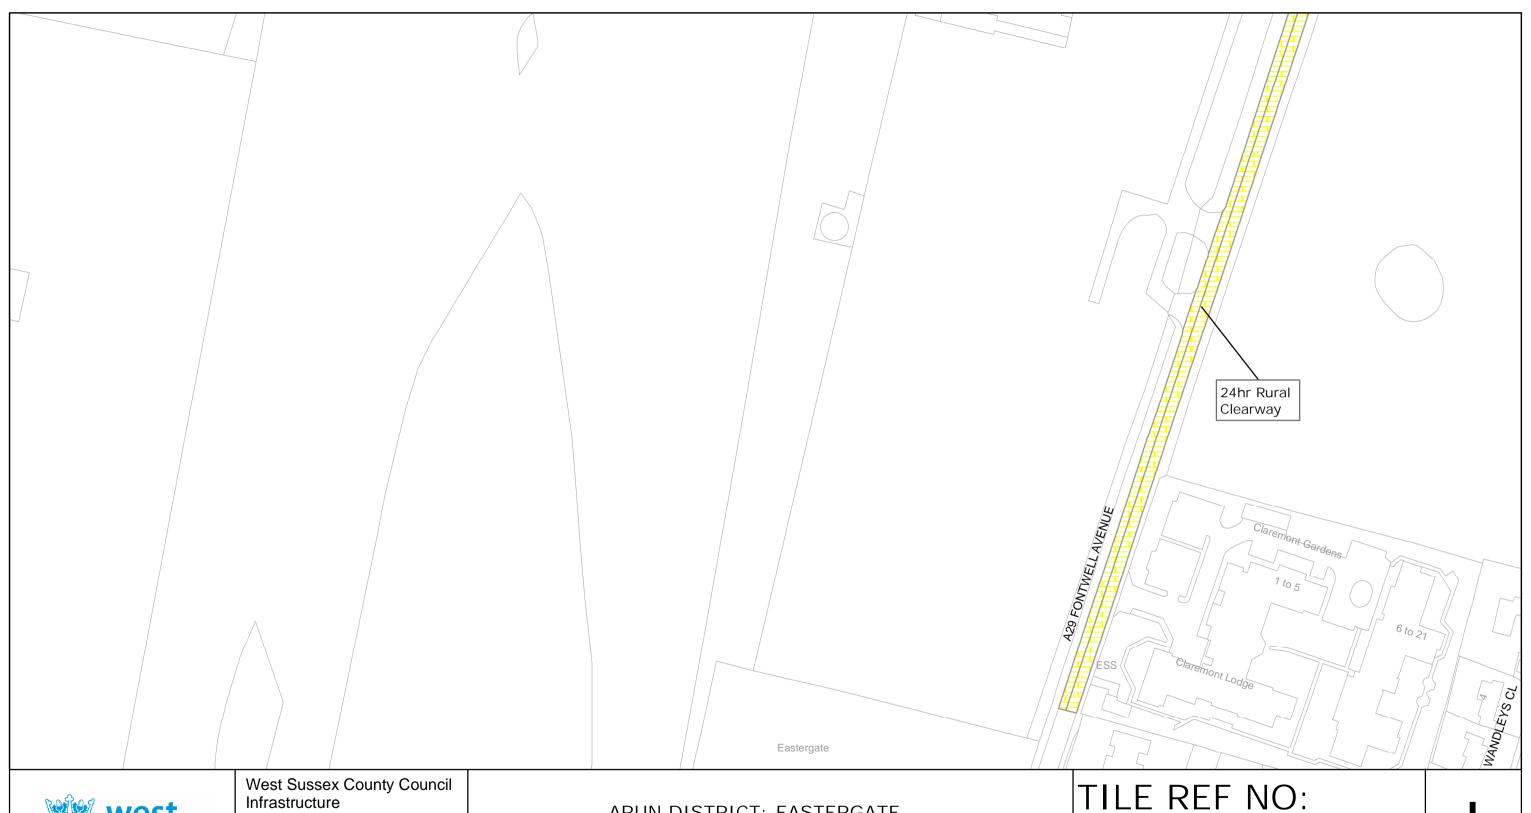

ARUN DISTRICT: BOGNOR REGIS AND FELPHAM WAITING RESTRICTIONS

SZ9499NWS

SHEET ISSUE NO 2

SHEET ACTIVE FROM - 17/09/2010

ARUN DISTRICT: EASTERGATE

WAITING RESTRICTIONS

TILE REF NO SU9406NEN

SHEET ISSUE NO 1

SHEET ACTIVE FROM - 17/09/2010

at A3 size

ARUN DISTRICT: EASTERGATE

WAITING RESTRICTIONS

SU9406NES

SHEET ISSUE NO 1

SHEET ACTIVE FROM - 17/09/2010

SCALE: 1:1250 at A3 size