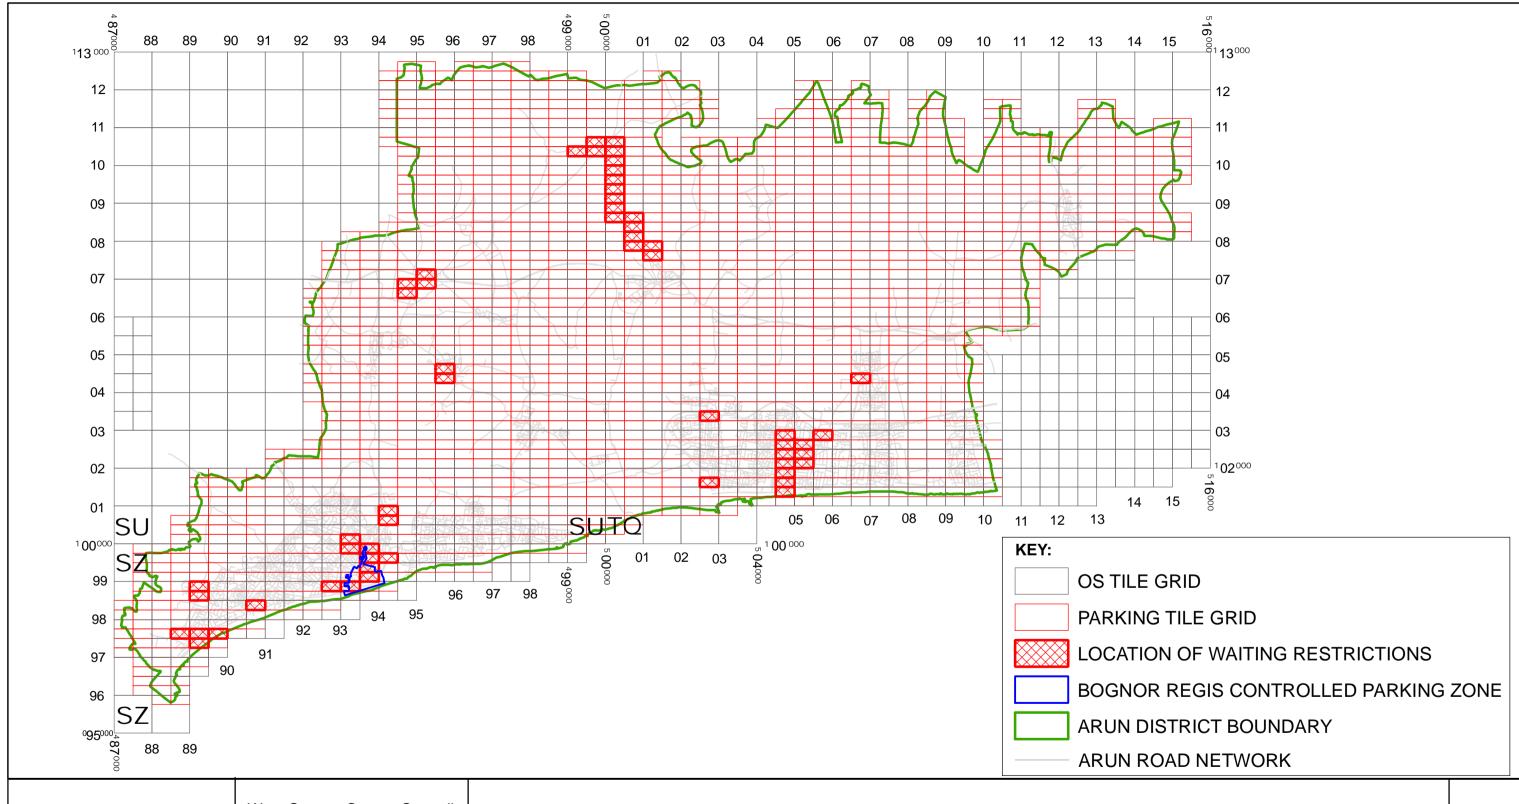

ARUN DISTRICT: (MINOR VARIOUS PARISHES AND ROADS) ORDER 2010

LOCATION OF WAITING RESTRICTIONS

| ±

Reproduced from or based upon 2009 Ordnance Survey mapping with permission of the Controller of HMSO (c) Crown Copyright reserved.

Unauthorised reproduction infringes Crown copyright and may lead to prosecution or civil proceedings West Sussex County Council Licence No. 100023447

SCALE:1:100,000 DATE - 17/09/2010

ARUN DISTRICT: ARUNDEL