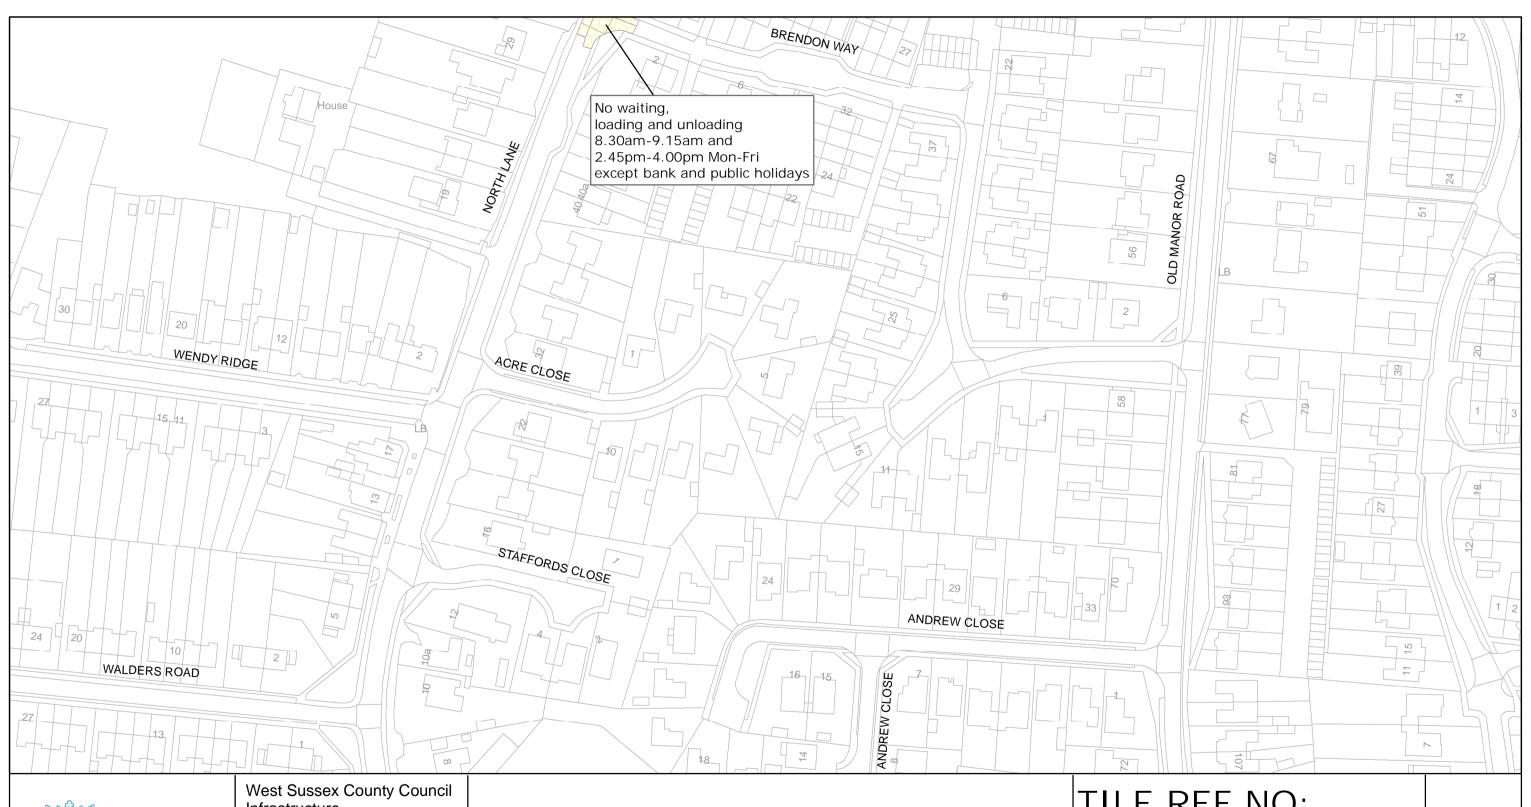

SHEET ISSUE NO 2

TQ0107NWN

SHEET ACTIVE FROM - 17/09/2010

1:1250 at A3 size

ARUN DISTRICT: ARUNDEL WAITING RESTRICTIONS

Reproduced from or based upon 2009 Ordnance Survey mapping with permission of the Controller of HMSO (c) Crown Copyright reserved.

Unauthorised reproduction infringes Crown copyright and may lead to prosecution or civil proceedings West Sussex County Council Licence No. 100023447

TILE REF NO: TQ0107NWS

SHEET ISSUE NO 2

SHEET ACTIVE FROM - 17/09/2010