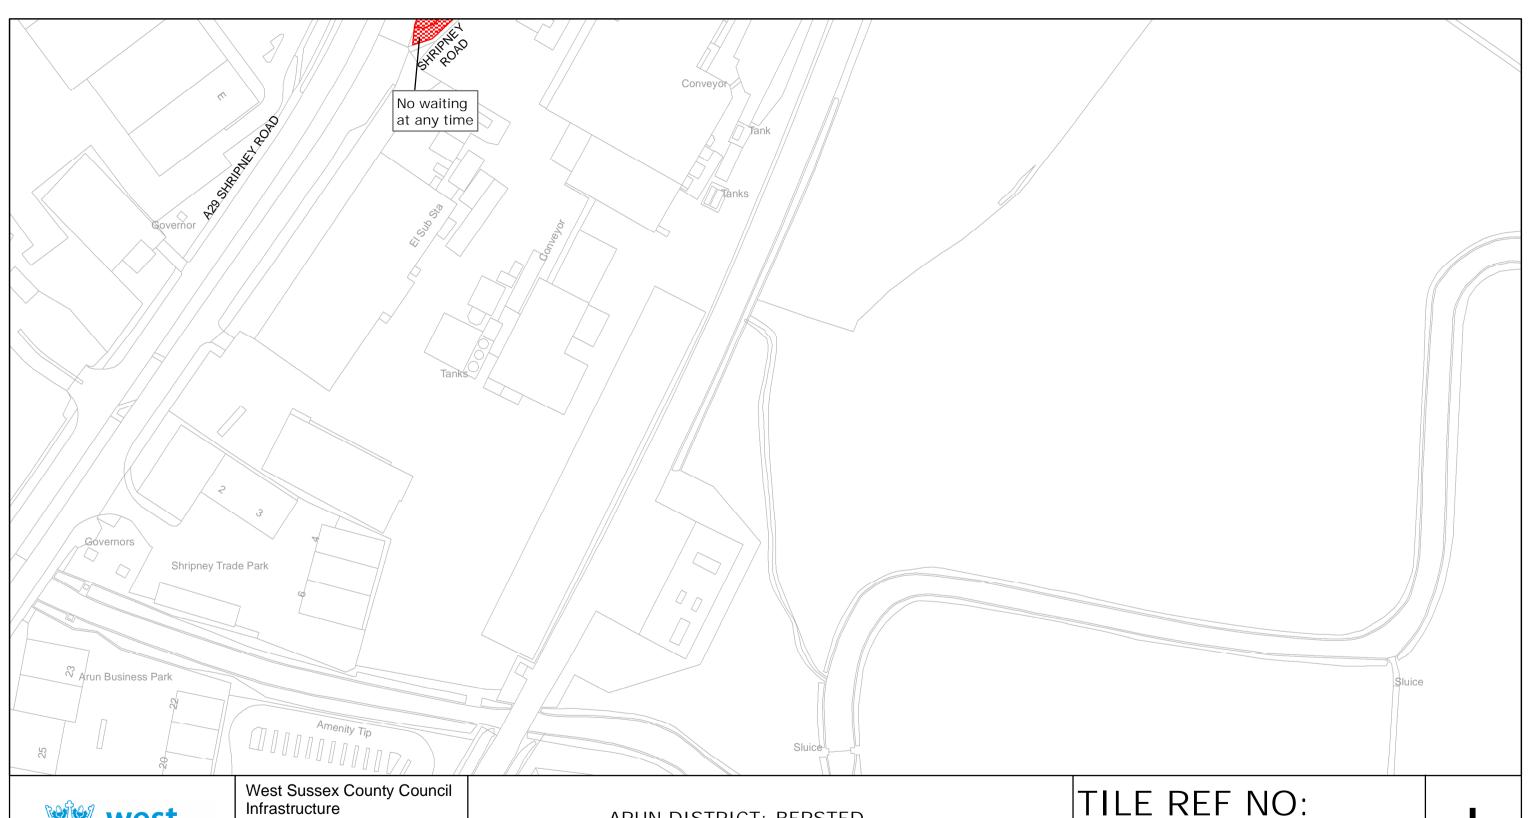

ARUN DISTRICT: PAGHAM WAITING RESTRICTIONS

SZ8998NWN

SHEET ISSUE NO 1

SHEET ACTIVE FROM - 17/09/2010

SCALE: 1:1250 at A3 size

ARUN DISTRICT: PAGHAM

WAITING RESTRICTIONS

TILE REF NO: SZ8998NWS