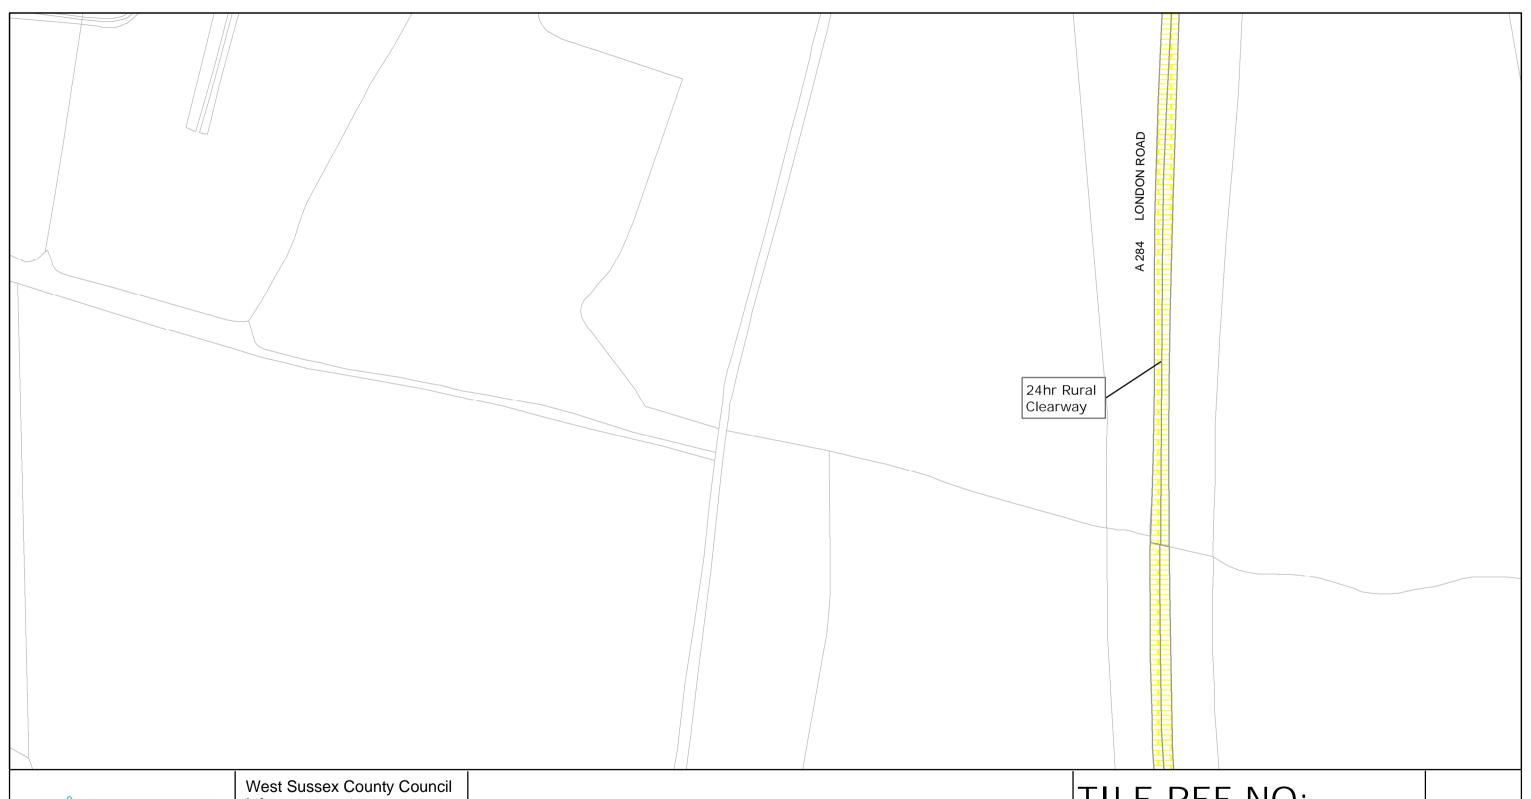

TILE REF NO: TQ0009SWN

SHEET ISSUE NO 2

at A3 size

SHEET ACTIVE FROM - 17/09/2010

ARUN DISTRICT: HOUGHTON
WAITING RESTRICTIONS

Reproduced from or based upon 2009 Ordnance Survey mapping with permission of the Controller of HMSO (c) Crown Copyright reserved.

Unauthorised reproduction infringes Crown copyright and may lead to prosecution or civil proceedings West Sussex County Council Licence No. 100023447

TILE REF NO: TQ0010NWS

SHEET ISSUE NO 2

SHEET ACTIVE FROM - 17/09/2010