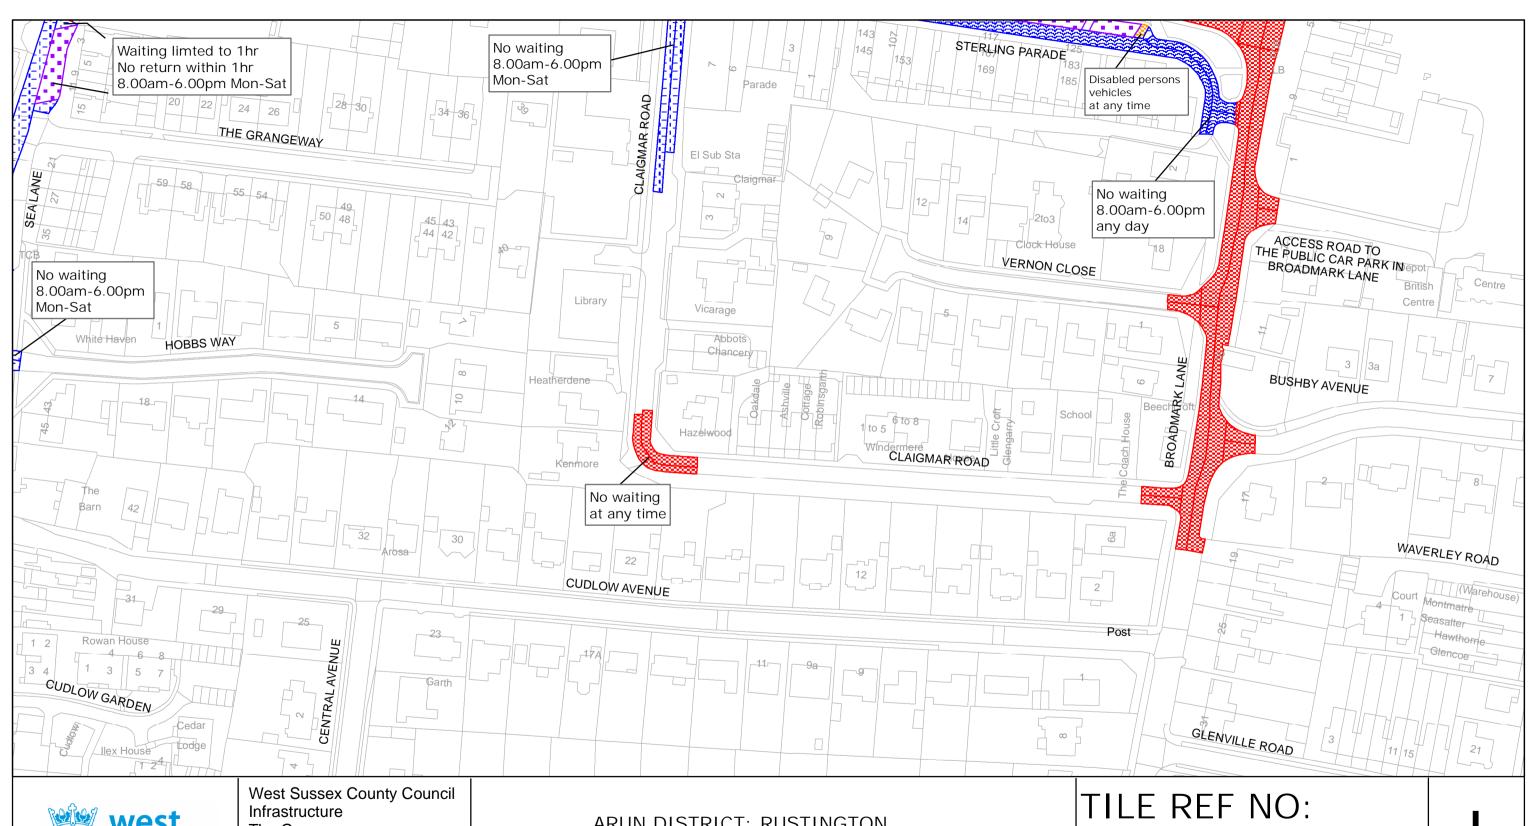

ARUN DISTRICT: RUSTINGTON

WAITING RESTRICTIONS

TILE REF NO: TQ0402SEN

SHEET ISSUE NO 2

SHEET ACTIVE FROM - 17/09/2010

Reproduced from or based upon 2009 Ordnance Survey mapping with permission of the Controller of HMSO (c) Crown Copyright reserved.